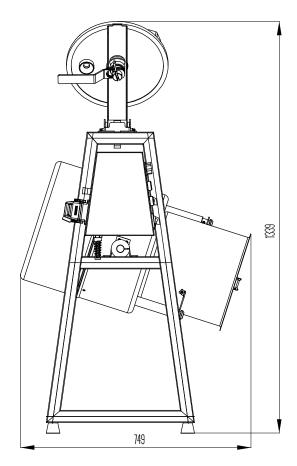

### DIMENSIONS

| External Width  | 825  |
|-----------------|------|
| External Height | 1190 |
| External Depth  | 550  |