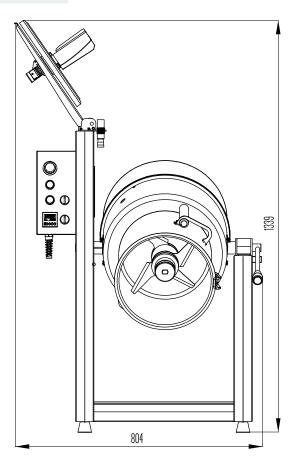

### DIMENSIONS

| External Width  | 825  |
|-----------------|------|
| External Height | 1190 |
| External Depth  | 550  |

### HORIZONTAL

We reserve the right to alter specifications without notice.  $\label{eq:constraint}$ 

Phone: 1800 183 818 | Email: support@thegoodlady.com.au Website: www.thegoodlady.com.au