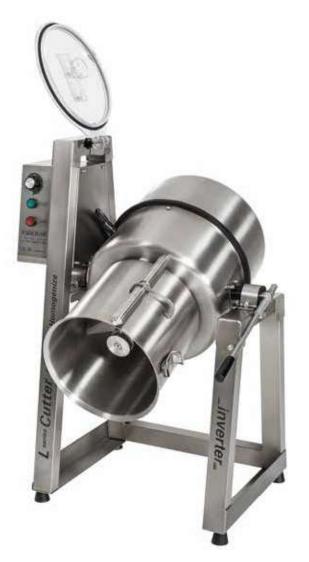

### G20 Standing Spice Grinder

# **Main Features**

- Professional grinder for busy work loads
- High capacity and non-stop operation
- Removable and cleanable parts
- Inverter drive protecting motor against misuses and enabling variable speed
- Speed dial to control the speed of the machine from 1200 to 8000 rpm