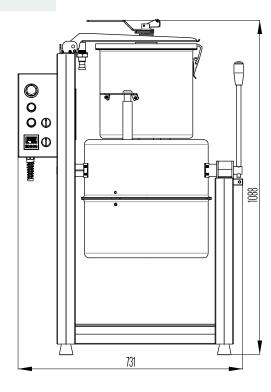

### DIMENSIONS

| External Width  | 825  |
|-----------------|------|
| External Height | 1190 |
| External Depth  | 550  |

### VERTICAL