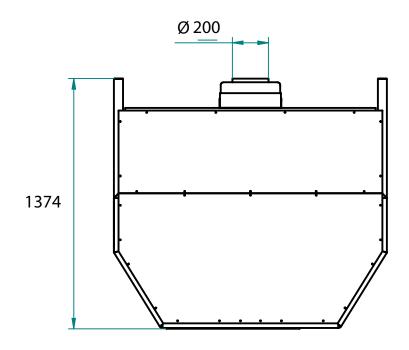

# DIMENTIONS

| External Width  | 1500mm |                  |        |
|-----------------|--------|------------------|--------|
| External Depth  | 1685mm |                  |        |
| External Height | 1630mm | Height with Hood | 2130mm |

# ACCESSORIES

Extractor Hood Double Door Proofer Insert AFOCAPP9 AFOCELUN

### TOP

We reserve the right to alter specifications without notice.

Phone: 1800 183 818 Email: support@thegoodlady.com.au Website: www.thegoodlady.com.au

**DOUBLE DOOR PROOFER** AFOCELUN

We reserve the right to alter specifications without notice.