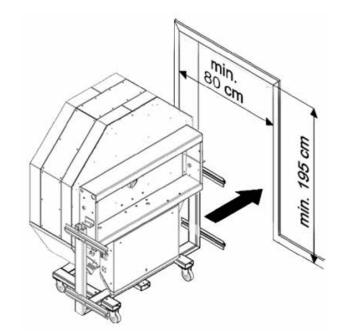

|
|---------------|------------------------------------------|
| Power         | 16kw                                     |
| Weight        | 600 kg                                   |
| Plug Supplied | NO                                       |
| Capacity      | 9 x 34cm pizza                           |
| Thermostat    | 60-450°C                                 |
| Warranty      | 4 Year Warranty (2 yr Labour 4 yr Parts) |

# DIMENTIONS

| External Width  | 1500mm |                  |        |
|-----------------|--------|------------------|--------|
| External Depth  | 1685mm |                  |        |
| External Height | 1630mm | Height with Hood | 2130mm |

# ACCESSORIES

Extractor Hood Double Door Proofer Insert AFOCAPP9 AFOCELUN





## FRONT







### TOP



We reserve the right to alter specifications without notice.



Phone: 1800 183 818 Email: support@thegoodlady.com.au Website: www.thegoodlady.com.au

# FRONT

**PRINCE** -

FORP9TR400

SIDE





### TOP



We reserve the right to alter specifications without notice.



Phone: 1800 183 818 Email: support@thegoodlady.com.au Website: www.thegoodlady.com.au

**DOUBLE DOOR PROOFER** AFOCELUN



We reserve the right to alter specifications without notice.

PRINCE -

FORP9TR400



Phone: 1800 183 818 Email: support@thegoodlady.com.au Website: www.thegoodlady.com.au