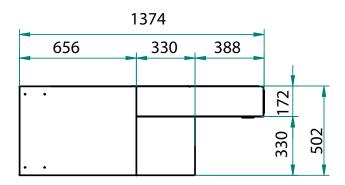

# DIMENTIONS

| External Width  | 1500mm |                  |        |
|-----------------|--------|------------------|--------|
| External Depth  | 1685mm |                  |        |
| External Height | 1630mm | Height with Hood | 2130mm |

# FRONT

**PRINCE** -

FORP9TR400

SIDE