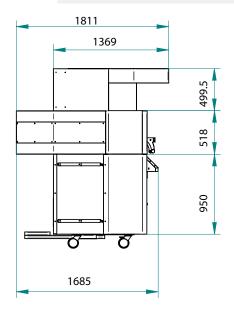

# DIMENTIONS

| External Width  | 1500mm |                  |        |
|-----------------|--------|------------------|--------|
| External Depth  | 1685mm |                  |        |
| External Height | 1630mm | Height with Hood | 2130mm |

# FRONT

**PRINCE** -

FORP9TR400

SIDE