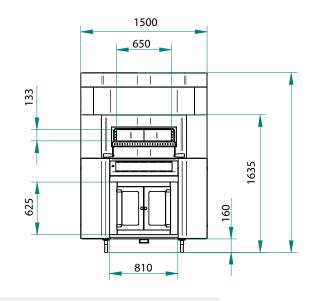

# DIMENTIONS

| External Width  | 1500mm |                  |        |
|-----------------|--------|------------------|--------|
| External Depth  | 1685mm |                  |        |
| External Height | 1630mm | Height with Hood | 2130mm |

## FRONT