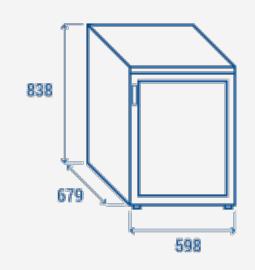

## **TECHNICAL SPECIFICATIONS**

| External Dimensions (WxDxH mm)   | 598x679x838   |
|----------------------------------|---------------|
| Internal Dimensions (WxDxH mm)   | 477x443x652   |
| Noise level                      | 40 dB(A)      |
| Consumption                      | 1.036 kWh/24h |
| Capacity                         | 200 L         |
| Rated Power                      | 60 W          |
| Net Weight                       | 46.2 Kg       |
| Temperature                      | +2°C ~ +8°C   |
| Gross Weight                     | 50.5 Kg       |
| Packaging dimensions (WxDxH mm)  | 650x680x880   |
| Load rg quantities 20'/40'/40'HQ | 48/108/162    |

## **PRODUCT DIMENSIONS**