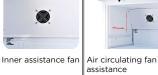

## **GENERAL FEATURES**

| 200 Lt. Refrigerated upright (GLASS DOOR)             | • |
|-------------------------------------------------------|---|
| S/S external cabinet, thermoformed internally         | • |
| Roll-bond evaporator system with fan assisted cooling | • |
| Automatic compressor cycle defrost                    | • |
| Foaming Agent Cyclopentane (50mm per side)            | • |
| Digital Thermostat and internal LED light             | • |
| Hi temperatura alarm                                  | • |
| Removable Gasket                                      | • |
| Reversible door                                       | • |
| Lock and main switch fitted as standard               | • |
| Adjustable shelves: 2 Pcs + 1 Pcs Bottom              | • |
| N.2 Adjustable feet + N.2 Rollers at the back         | • |
| Stainless steel external handle                       | • |
| Energy efficiency class: A                            | • |
|                                                       |   |