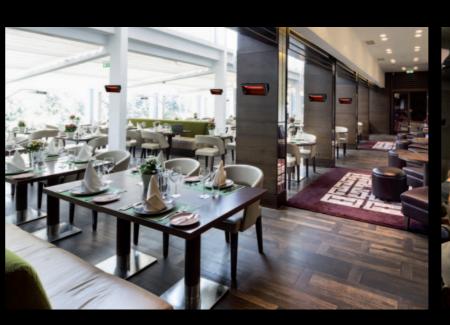

#### It is ideal in:

- RESTAURANTS
- HOTELS

- HOTELS
  TERRACES
  ROOF GARDENS
  HISTORICAL SITES
  CASTLES AND VILLAS
  MEETING ROOMS
  EVENTS

#### HELIOS RADIANT® BLACK

Thanks to its design and compact sizes can be easily installed anywhere without problems.

HELIOS RADIANT® BLACK has a robust structure in polyester varnished steel allowing both indoor and outdoor installations, protected against rain and dust (IP23).