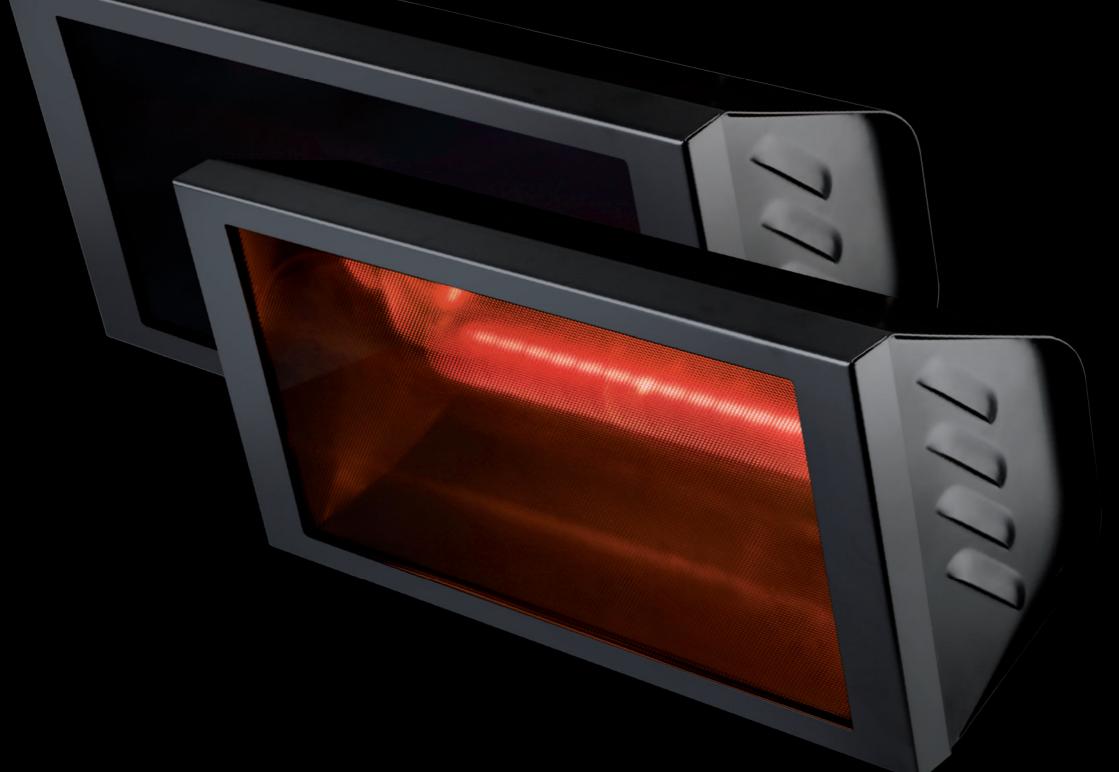

## **HELIOS RADIANT® BLACK**

Star Progetti Spa since 1993, international leader in the production and application of the infrared technology, is currently carrying out models of heaters without light emission.

#### HELIOS RADIANT® BLACK

develops an impressive heating power over a wide surface accounting for approx. 15/20 sqm.

#### HELIOS RADIANT® BLACK

Thanks to its design and compact sizes can be easily installed anywhere without problems.

HELIOS RADIANT® BLACK has a robust structure in polyester varnished steel allowing both indoor and outdoor installations, protected against rain and dust (IP23).

#### **TECHNICAL FEATURES**

- Adjustable model for wall installation, equipped with a special heat-resistant safety glass
- For indoor and outdoor areas
- Power 2000 watt
- Protection index: IP23 Waterproof, protected against rain
- Supplied accessories: power cable of 3 m, schuko plug, coupling device for wall fixing at 45°
  • Colour: optical black