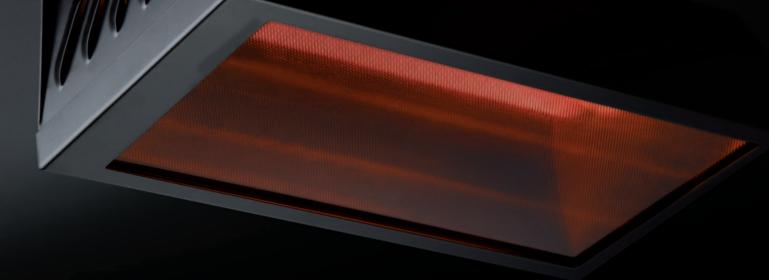

#### HELIOS RADIANT® BLACK

develops an impressive heating power over a wide surface accounting for approx. 15/20 sqm.

#### HELIOS RADIANT® BLACK

Thanks to its design and compact sizes can be easily installed anywhere without problems.

HELIOS RADIANT® BLACK has a robust structure in polyester varnished steel allowing both indoor and outdoor installations, protected against rain and dust (IP23).

#### **TECHNICAL FEATURES**

- Adjustable model for wall installation, equipped with a special heat-resistant safety glass
- For indoor and outdoor areas
- Power 2000 watt
- Protection index: IP23 Waterproof, protected against rain
- Supplied accessories: power cable of 3 m, schuko plug, coupling device for wall fixing at 45°
  • Colour: optical black