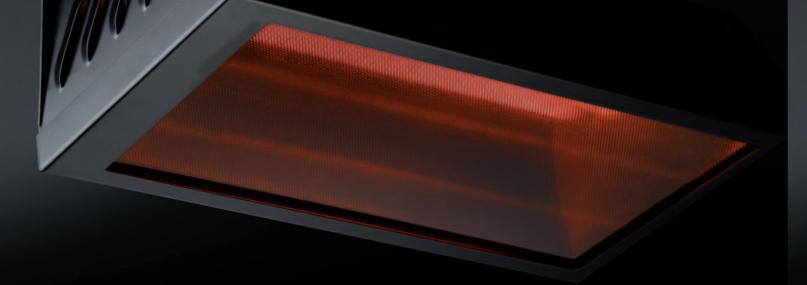

#### HELIOS RADIANT® BLACK

develops an impressive heating power over a wide surface accounting for approx. 15/20 sqm.

#### HELIOS RADIANT® BLACK

Thanks to its design and compact sizes can be easily installed anywhere without problems.

HELIOS RADIANT® BLACK has a robust structure in polyester varnished steel allowing both indoor and outdoor installations, protected against rain and dust (IP23).

#### **TECHNICAL FEATURES**

- Adjustable model for wall installation, equipped with a special heat-resistant safety glass
- For indoor and outdoor areas
- Power 2000 watt
- Protection index: IP23 Waterproof, protected against rain
- Supplied accessories: power cable of 3 m, schuko plug, coupling device for wall fixing at 45°
  • Colour: optical black