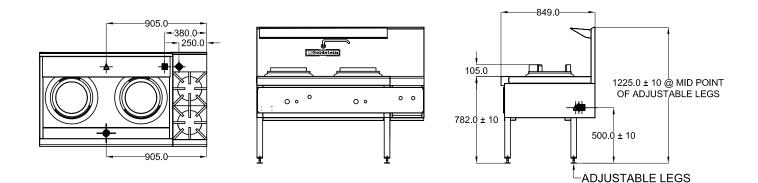

### CWA2B2 2 burners

| Dimensions (WxDxH)  | 1505 x 850 x 1225 mm             |
|---------------------|----------------------------------|
| Working height      | 900 mm                           |
| Wok size (diameter) | 2x 356 mm                        |
| Wok type            | Dual Ring / Mongolian / Duckbill |
|                     |                                  |

| 🔶 3/4" BSB Gas Inlet   |
|------------------------|
| 📥 I/2" BSP Water Inlet |
| 🔶 I I/2" Waste Drain   |

| Gas Connection | 3/4" BSP                                          |
|----------------|---------------------------------------------------|
| Rating         | Dual Ring I60 Mj Mongolian 232 Mj Duckbill 292 Mj |
| Weight         | 210 kg                                            |
| Packed         | l.7 m <sup>3</sup>                                |