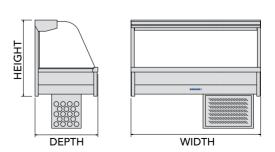

## **SPECIFICATIONS**

| MODEL                                                        | NO. OF<br>PANS | POWER<br>Watts^ | CURRENT<br>Amps | DIMENSIONS<br>w x d x h (mm) |
|--------------------------------------------------------------|----------------|-----------------|-----------------|------------------------------|
| REFRIGERATED COLD PLATE & CROSS FIN COIL                     |                |                 |                 |                              |
| CRX23RD                                                      | 6              | 530             | 2.3             | 1030 x 615 x 750             |
| CRX24RD                                                      | 8              | 625             | 2.7             | 1355 x 615 x 750             |
| CRX25RD                                                      | 10             | 815             | 3.5             | 1680 x 615 x 750             |
| COLD PLATE & CROSS FIN COIL - PIPED & FOAMED ONLY (NO MOTOR) |                |                 |                 |                              |
| CFX23RD                                                      | 6              | 30              | 0.2             | 1030 x 615 x 750             |
| CFX24RD                                                      | 8              | 45              | 0.3             | 1355 x 615 x 750             |
| CFX25RD                                                      | 10             | 45              | 0.3             | 1680 x 615 x 750             |

Note: For CRX model range overall height dimensions, add height of motor cage (450 mm).