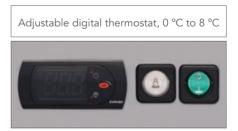

## **FEATURES**

- All stainless steel construction with tubular frame
- Refrigerated cold plate and cross fin coil technology
- Quality refrigeration unit running on environmentally friendly R404A refrigerant
- Overhead fluorescent light
- Quiet operation
- Double skin construction
- Safety lock ball valve drain
- Streamlined for easy cleaning
- Toughened safety glass front
- Adjustable digital thermostat with temperature readout
- Removable cross bars
- Rear roller doors fitted as standard