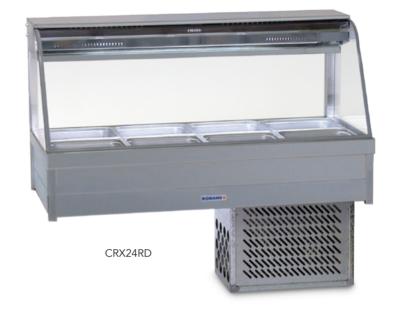

## Curved Glass Refrigerated Display Bars

These units match the complete range of curved glass hot food display bars. Together they offer a stylish visual display to enhance your product. Designed to take a variety of gastronorm pans up to 65 mm deep. All units combine the use of cold plate and cross fin coil cooling. Set of 1/2 size 65 mm pans & lids included.

## **FEATURES**

- All stainless steel construction with tubular frame
- Refrigerated cold plate and cross fin coil technology
- Quality refrigeration unit running on environmentally friendly R404A refrigerant
- Overhead fluorescent light
- Quiet operation
- Double skin construction
- Safety lock ball valve drain
- Streamlined for easy cleaning
- Toughened safety glass front
- Adjustable digital thermostat with temperature readout
- Removable cross bars
- Rear roller doors fitted as standard

## **SPECIFICATIONS**

| MODEL                                                        | NO. OF<br>PANS | POWER<br>Watts^ | CURRENT<br>Amps | DIMENSIONS<br>w x d x h (mm) |
|--------------------------------------------------------------|----------------|-----------------|-----------------|------------------------------|
| REFRIGERATED COLD PLATE & CROSS FIN COIL                     |                |                 |                 |                              |
| CRX23RD                                                      | 6              | 530             | 2.3             | 1030 x 615 x 750             |
| CRX24RD                                                      | 8              | 625             | 2.7             | 1355 x 615 x 750             |
| CRX25RD                                                      | 10             | 815             | 3.5             | 1680 x 615 x 750             |
| COLD PLATE & CROSS FIN COIL - PIPED & FOAMED ONLY (NO MOTOR) |                |                 |                 |                              |
| CFX23RD                                                      | 6              | 30              | 0.2             | 1030 x 615 x 750             |
| CFX24RD                                                      | 8              | 45              | 0.3             | 1355 x 615 x 750             |
| CFX25RD                                                      | 10             | 45              | 0.3             | 1680 x 615 x 750             |