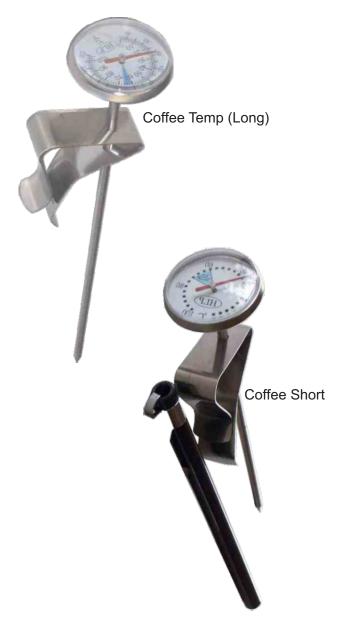

## Coffee Thermometers

Model: Coffee Temp (long) & Coffee Short

## Coffee thermometer

**SPECIFICATIONS** 

Long Probe Length

Coffee thermometers for frothing milk to the correct temperature. Both come with a jug safety clip and the coffee short also has a probe cover. The jug safety clip, which may be positioned anywhere along the probe to hold the probe securely, may also be used to position the probe down the inside side of the jug or position the end of the probe into the centre of the jug. Dials are colour coded on both units making the perfect frothy milk temperature easy for all coffee makers including trainees.

| Both Temp Range    | 0 up to 100C           |
|--------------------|------------------------|
| Short Probe Length | 135 mm Stainless Steel |

195mm Stainless Steel