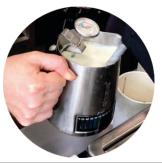

## Coffee thermometer

**SPECIFICATIONS** 

Long Probe Length

Coffee thermometers for frothing milk to the correct temperature. Both come with a jug safety clip and the coffee short also has a probe cover. The jug safety clip, which may be positioned anywhere along the probe to hold the probe securely, may also be used to position the probe down the inside side of the jug or position the end of the probe into the centre of the jug. Dials are colour coded on both units making the perfect frothy milk temperature easy for all coffee makers including trainees.