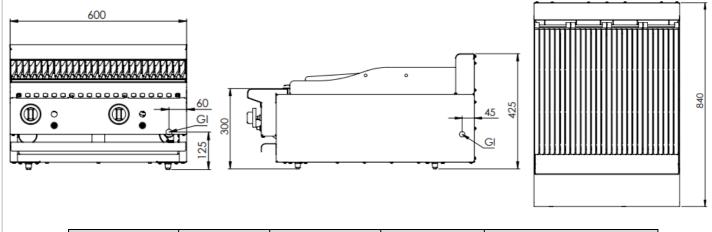

#### **Options:**

• Natural or LP Gas

| MODEL    | LENGTH | DEPTH | HEIGHT | GAS CONSUMPTION (Mj/h) |     |  |
|----------|--------|-------|--------|------------------------|-----|--|
| MODEL    | (mm)   | (mm)  | (mm)   | NG                     | LPG |  |
| CBR-6-BM | 600    | 840   | 425    | 68                     | 60  |  |

## **Connections:**

| GAS (GI) | SUPPLY PRESSURE (kPa) |     |  |
|----------|-----------------------|-----|--|
| (BSP)    | NG                    | LPG |  |
| ¾" (M)   | 1.0                   | 2.6 |  |