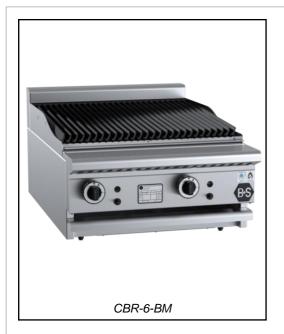

# **B+S BLACK SERIES: CBR-6-BM**

**Char Broiler 600mm Bench Mounted** 

Project: \_\_\_\_\_ Item: \_\_\_\_

## Standard Features:

- AISI 304 Grade Stainless Steel •
- Heavy duty complete stainless steel frame •
- 34MJ stainless steel burner per 300mm section ٠
- Heavy duty cast iron J-Grates & Radiant hoods ٠
- Reversible grates allow for an inclined or flat cooking surface
- Multi-setting gas valve as standard allowing for greater regulation of flame setting
- Easy access to all components for servicing and adjustment
- Easy to clean fat spillage trays
- Flame failure fitted as standard •
- 24 Month Warranty •