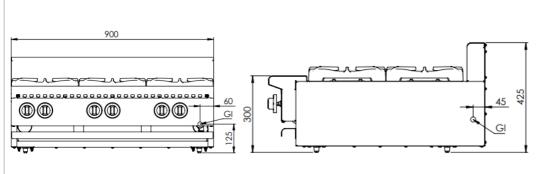

### **Specifications:**

| MODEL     | LENGTH<br>(mm) | DEPTH<br>(mm) | HEIGHT<br>(mm) | GAS CONSUMPTION (Mj/h) |     |
|-----------|----------------|---------------|----------------|------------------------|-----|
|           |                |               |                | NG                     | LPG |
| BT-SB6-BM | 900            | 840           | 425            | 186                    | 150 |

#### **Connections:**

| GAS (GI) | SUPPLY PRESSURE (kPa) |     |  |
|----------|-----------------------|-----|--|
| (BSP)    | NG                    | LPG |  |
| ³⁄₄" (M) | 1.0                   | 2.6 |  |