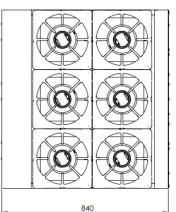

### **Specifications:**

| MODEL     | LENGTH<br>(mm) | DEPTH<br>(mm) | HEIGHT<br>(mm) | GAS CONSUMPTION (Mj/h) |     |
|-----------|----------------|---------------|----------------|------------------------|-----|
|           |                |               |                | NG                     | LPG |
| BT-SB6-BM | 900            | 840           | 425            | 186                    | 150 |