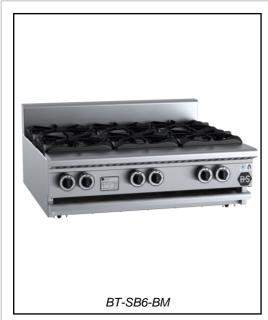

# B+S BLACK SERIES: BT-SB6-BM

## **Six Burner Boiling Top Bench Mounted**

Project: \_\_\_\_\_ Item: \_\_\_\_

#### **Standard Features:**

- AISI 304 Grade Stainless Steel
- · Heavy duty complete stainless steel frame
- 31MJ black enameled Italian made burner
- Heavy duty Italian made vitreous enameled trivets
- Removable pressed top spillage tray for easy cleaning
- Removable heavy duty 2 piece burner for easy cleaning
- Multi-setting gas valve as standard allowing for greater regulation of flame setting
- · Easy access to all components for servicing and adjustment
- Flame failure fitted as standard
- 24 Month Warranty