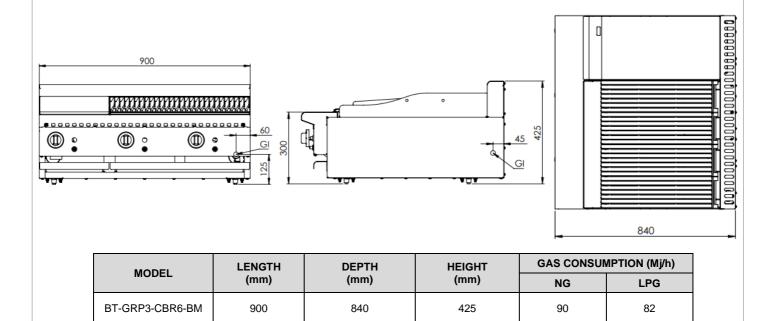

## **Connections:**

**Specifications:** 

| GAS (GI)<br>(BSP) | SUPPLY PRESSURE (kPa) |     |
|-------------------|-----------------------|-----|
|                   | NG                    | LPG |
| ³⁄₄" (M)          | 1.0                   | 2.6 |