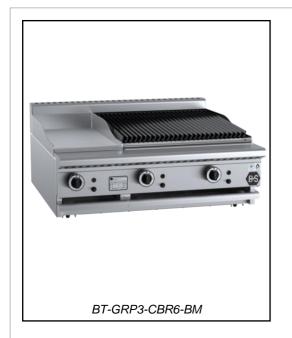

# B+S BLACK SERIES: BT-GRP3-CBR6-BM

**Combination 300mm Grill Plate & 600mm Char Broiler Bench Mounted** 

Project: \_\_\_\_\_ Item: \_

# Standard Features:

- AISI 304 Grade Stainless Steel
- Heavy duty complete stainless steel frame •
- 22MJ aluminised tube burner per 300mm section (GRP)
- 34MJ stainless steel burner per 300mm section (CBR)
- Heavy duty mild steel grill plate (12mm Thick)
- Heavy duty cast iron J-Grates & Radiant hoods (CBR)
- Multi-setting gas valve as standard allowing for greater regulation of flame setting
- Easy access to all components for servicing and adjustment
- Easy to clean fat spillage trays
- Flame failure fitted as standard •
- 24 Month Warranty •