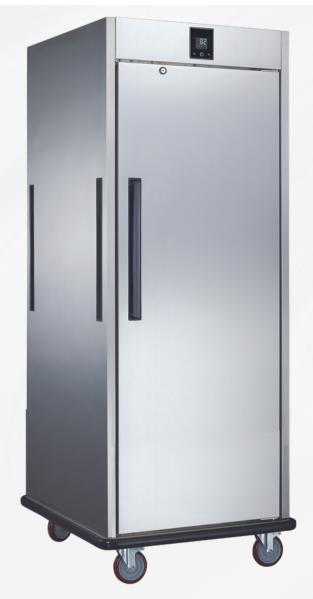

## **BCH0016**

## **Hot Banquet Cart**

- 16 level heated unit
- Used to transport food safely from the kitchen to the banquet area
- Temperature range 70° to 82°C
- GN pan designed
- 16 levels, 2/1 GN per level
- 304 grade stainless steel exterior and interior
- Built in handles on all four sides for easy mobility
- Heavy duty, non-marking swivel and braked castors for easy mobility and positioning
- Round corner design for easy cleaning
- Door open over 90° allows for easy loading/unloading and use
- Self closing doors prevent loss of temperature and reduce energy consumption
- 43°C ambient
- Circulation fans for even temperature and fast warm up
- Automatic reset cut-out switch prevents overheating
- Manufacture code: PS16HF

## **Technical Specifications**

Power: 1.43kW

Voltage: 240V

Dimensions 781 x 885 x 2000mm

Weight: 107kg