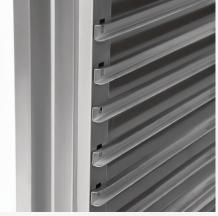

## **Hot Banquet Cart**

- 16 level heated unit
- Used to transport food safely from the kitchen to the banquet area
- Temperature range 70° to 82°C
- GN pan designed
- 16 levels, 2/1 GN per level
- 304 grade stainless steel exterior and interior
- Built in handles on all four sides for easy mobility
- Heavy duty, non-marking swivel and braked castors for easy mobility and positioning
- Round corner design for easy cleaning
- Door open over 90° allows for easy loading/unloading and use
- Self closing doors prevent loss of temperature and reduce energy consumption
- 43°C ambient
- Circulation fans for even temperature and fast warm up
- Automatic reset cut-out switch prevents overheating
- Manufacture code: PS16HF