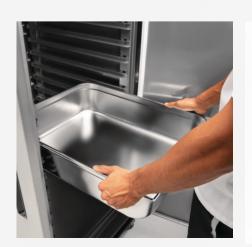

## **Hot Banquet Cart**

- 16 level heated unit
- Used to transport food safely from the kitchen to the banquet area
- Temperature range 70° to 82°C
- GN pan designed
- 16 levels, 2/1 GN per level
- 304 grade stainless steel exterior and interior
- Built in handles on all four sides for easy mobility
- Heavy duty, non-marking swivel and braked castors for easy mobility and positioning
- Round corner design for easy cleaning
- Door open over 90° allows for easy loading/unloading and use
- Self closing doors prevent loss of temperature and reduce energy consumption
- 43°C ambient
- Circulation fans for even temperature and fast warm up
- Automatic reset cut-out switch prevents overheating
- Manufacture code: PS16HF