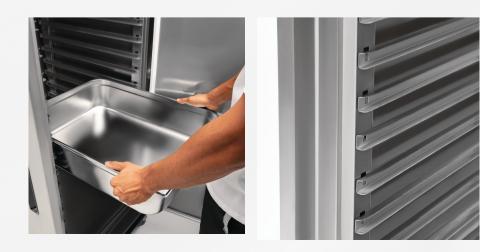

## **Cold Banquet Cart**

- 16 level refrigerated unit
- Used to transport food safely from the kitchen to the banquet area
- Temperature range -2° to +4°C
- 345L
- GN pan designed
- 16 levels, 2/1 GN per level
- 304 grade stainless steel exterior and interior
- Built in handles on all four sides for easy mobility
- Heavy duty, non-marking swivel and braked castors for easy mobility and positioning
- Round corner design for easy cleaning
- Door open over 90° allows for easy loading/unloading and use
- Self closing doors prevent loss of temperature and reduce energy consumption
- 43°C ambient
- Circulation fans for even temperature and quick cooling
- Automatic reset cut-out switch prevents overheating
- Manufacture code: PS16SF
  Technical Specifications