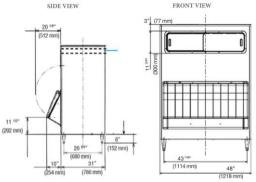

## TECHNICAL DRAWING

## REAR VIEW TOP VIEW B -150088 A 44 5 \*\*\* (702 mm) B 34 7\*\*\* (454 mm) C 9 55\*\* (259 mm) D 3 38\*\* (126 mm) B 150088 A 45 \*\*\* (702 mm)