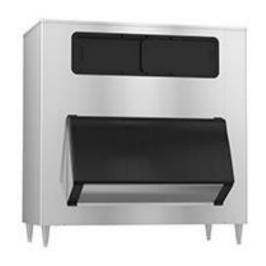

## **PRODUCT FEATURES**

- 82 oz. scoop protected by H-GUARD Plus Antimicrobial Agent
- Seamless polyethylene bin liner for sanitary storage
- Sealed door gasket reduces risk of airborne bacteria
- Ice storage capacity from 1148 lbs. to 1605 lbs.
- Easy cleaning and long-lasting attractive appearance
- Foamed-in-place polyurethane insulation, in all bin walls and bottom, which provides maximum ice preservation
- New baffle design increases ice accessibility by 30% View windows provide instant inspection and thermal break
- Pouch style insulated door prevents condensation while providing maximum access and minimal spillage
- All bins include Universal Top Kit note application guide to verify fit
- 6" adjustable stainless-steel legs