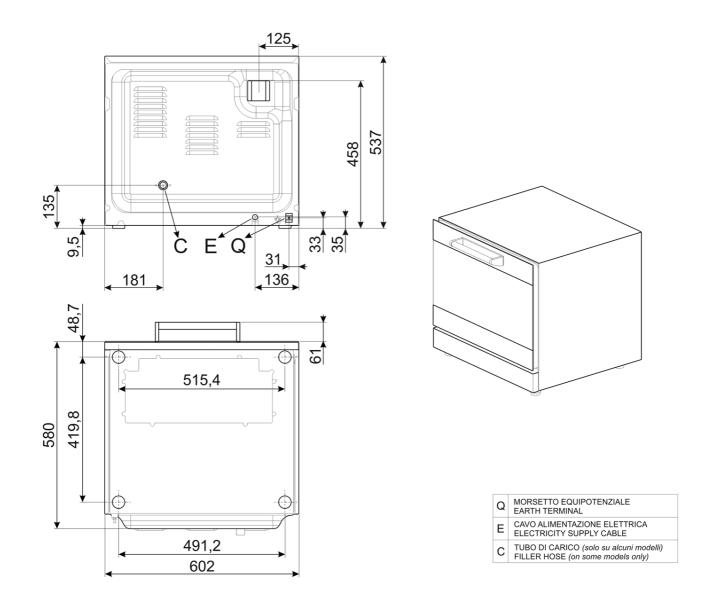

## **TECHNICAL DATA**

| : electronic                   |
|--------------------------------|
| : 4 trays                      |
| : 40 with pre-heating function |
| : 230V 1N 50Hz / 3.0 kW        |
| : 602x584x537 mm               |
| : 80mm                         |
| : 50 - 250°C                   |