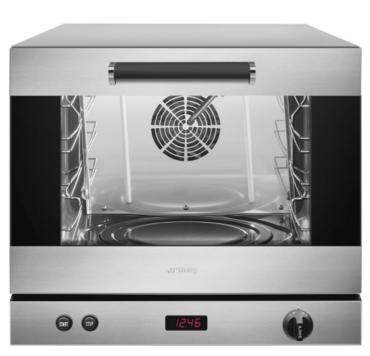

# **ALFA43XEH**

Professional electronic, humidified, convection oven in stainless steel, 4 trays 435x320mm

| Product Family | Ovens             |
|----------------|-------------------|
| Туре           | Convection Ovens  |
| Range          | 4 trays 435x320mm |
| Line           | 4 trays 435x320mm |

## **TECHNICAL DATA**

| : electronic                   |
|--------------------------------|
| : 4 trays                      |
| : 40 with pre-heating function |
| : 230V 1N 50Hz / 3.0 kW        |
| : 602x584x537 mm               |
| : 80mm                         |
| : 50 - 250°C                   |

: 1

: enamelled

: 0 - 60' / Manual

: tilting opening door

: 435x320mm

: electrical