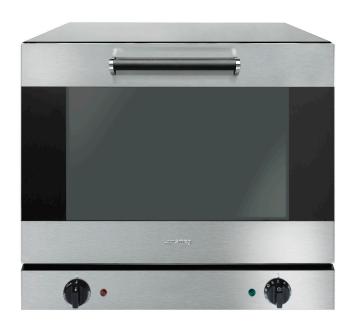

# ALFA43X

## CONVECTION OVEN - 15 AMP

**4 Trays** 435x320mm

## **PRODUCT FEATURES**

- Compact and functional design, robust stainless steel construction
- Enamelled oven cavity
- Manual electromechanical controls, extremely simple and reliable
- Excellent baking uniformity across all trays, perfect heat distribution in all conditions of use
- Excellent internal visibility, due to the large glass and powerful inner light
- Double glass door, with internal glass removable for cleaning
- 4 flat aluminium trays (model 3820) included
- 15A plug
- Dimensions (mm) (WxDxH): 602x584x537
- 24 months parts and labour warranty