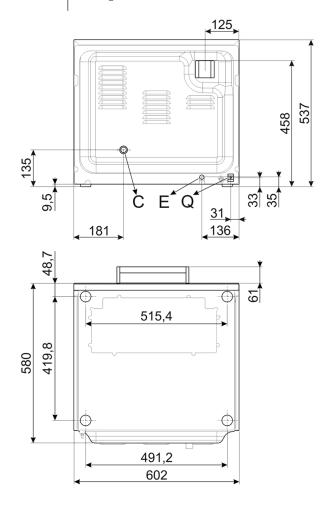

## **PRODUCT FEATURES**

- Compact and functional design, robust stainless steel construction
- Enamelled oven cavity
- Manual electromechanical controls, extremely simple and reliable
- Excellent baking uniformity across all trays, perfect heat distribution in all conditions of use
- Excellent internal visibility, due to the large glass and powerful inner light
- Double glass door, with internal glass removable for cleaning
- 4 flat aluminium trays (model 3820) included
- 15A plug
- Dimensions (mm) (WxDxH): 602x584x537
- 24 months parts and labour warranty

## Dimensions (mm) (WxDxH)

Trays (mm)

Tray capacity

Distance between trays (mm)

Control type

Door/hood structure

Temperature range (°C)

Timer

### 602x584x537

435×320

4

80

Manual

Stainless steel

50 - 250°C

1 - 60min + manual

230V~/13A/3.0kW/50-60Hz

33kg

- Q MORSETTO EQUIPOTENZIALE EARTH TERMINAL
- E CAVO ALIMENTAZIONE ELETTRICA ELECTRICITY SUPPLY CABLE
- C TUBO DI CARICO (solo su alcuni modelli) FILLER HOSE (on some models only)