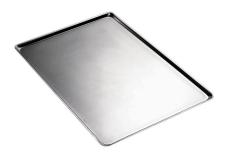

# **4 X FLAT ALUMINIUM TRAYS (INCLUDED)**

## **ACCESSORIES**

- TVL40 Stainless steel stand
- 3820 Aluminized steel tray
- 3729 Chrome grid
- 3780 Non-stick tray
- 3735 Undulated chrome grid
- 3755 Flat aluminium tray with holes