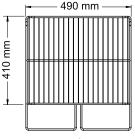

### **SPECIFICATIONS**

| MODEL  | HOTPLATE<br>POWER | TOASTER<br>POWER | TOTAL<br>POWER | TOTAL<br>CURRENT<br>Amps | PHASE  | COOKING<br>PLATE<br>AREA | APPROX.<br>TOASTING<br>AREA | TOASTING<br>HEIGHT<br>CLEARANCE |  |
|--------|-------------------|------------------|----------------|--------------------------|--------|--------------------------|-----------------------------|---------------------------------|--|
| AHT860 | 10.5 kW           | 1.7 kW           | 12.5 kW        | 54.5                     | 3 (+N) | 645 x 585 mm             | 490 x 410 mm                | 135 mm                          |  |
| AH860  | 10.5 kW           | N/A              | 10.5 kW        | 45.7                     | 3 (+N) | 645 x 585 mm             | N/A                         | N/A                             |  |

\* Varies with foot adjustments.

Hotplate for AHT860 & AH860

Toaster Rack for AHT860