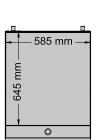

### **SPECIFICATIONS**

| MODEL  | HOTPLATE<br>POWER | TOASTER<br>POWER | TOTAL<br>POWER | TOTAL<br>CURRENT<br>Amps | PHASE  | COOKING<br>PLATE<br>AREA | APPROX.<br>TOASTING<br>AREA | TOASTING<br>HEIGHT<br>CLEARANCE |  |
|--------|-------------------|------------------|----------------|--------------------------|--------|--------------------------|-----------------------------|---------------------------------|--|
| AHT860 | 10.5 kW           | 1.7 kW           | 12.5 kW        | 54.5                     | 3 (+N) | 645 x 585 mm             | 490 x 410 mm                | 135 mm                          |  |
| AH860  | 10.5 kW           | N/A              | 10.5 kW        | 45.7                     | 3 (+N) | 645 x 585 mm             | N/A                         | N/A                             |  |

\* Varies with foot adjustments.

Hotplate for AHT860 & AH860

Toaster Rack for AHT860