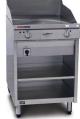

# Electric Hotplate/Grill

# Energy Efficient | High Performance | Longevity | Easy to Clean

The Austheat 3 phase electric hotplate griller is the ideal solution for busy fast food outlets where high speed grilling and toasting is required. Ideal as a hamburger or grill station, the Austheat hotplate/griller is designed to work either as a stand alone machine or alongside Austheat deep fryers in a modular configuration.

## AH860 - with extra storage space:

- The extra storage space under the steel hotplate is ideal for storing plates, pans or cooking materials. The perfect storage size for 1/1 gastronorm pans.
- Removable shelf for easy cleaning 3 step adjustment