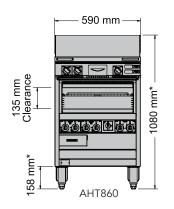

AHT860

AH860

### **SPECIFICATIONS**

| MODEL  | HOTPLATE<br>POWER | TOASTER<br>POWER | TOTAL<br>POWER | TOTAL<br>CURRENT<br>Amps | PHASE  | COOKING<br>PLATE<br>AREA | APPROX.<br>TOASTING<br>AREA | TOASTING<br>HEIGHT<br>CLEARANCE |  |
|--------|-------------------|------------------|----------------|--------------------------|--------|--------------------------|-----------------------------|---------------------------------|--|
| AHT860 | 10.5 kW           | 1.7 kW           | 12.5 kW        | 54.5                     | 3 (+N) | 645 x 585 mm             | 490 x 410 mm                | 135 mm                          |  |
| AH860  | 10.5 kW           | N/A              | 10.5 kW        | 45.7                     | 3 (+N) | 645 x 585 mm             | N/A                         | N/A                             |  |

\* Varies with foot adjustments.

Hotplate for AHT860 & AH860

Toaster Rack for AHT860