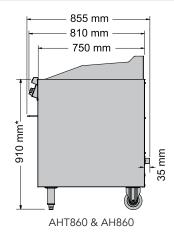

AHT860

AH860

#### Features of both AHT860 and AH860:

- 3 phase electric hotplate / griddle toaster
- 12 mm thick heavy-duty machined steel hotplate
- Easily readable twin digital temperature displays
- Castors on the rear and adjustable legs at the front.

### **SPECIFICATIONS**

| MODEL  | HOTPLATE<br>POWER | TOASTER<br>POWER | TOTAL<br>POWER | TOTAL<br>CURRENT<br>Amps | PHASE  | COOKING<br>PLATE<br>AREA | APPROX.<br>TOASTING<br>AREA | TOASTING<br>HEIGHT<br>CLEARANCE |  |
|--------|-------------------|------------------|----------------|--------------------------|--------|--------------------------|-----------------------------|---------------------------------|--|
| AHT860 | 10.5 kW           | 1.7 kW           | 12.5 kW        | 54.5                     | 3 (+N) | 645 x 585 mm             | 490 x 410 mm                | 135 mm                          |  |
| AH860  | 10.5 kW           | N/A              | 10.5 kW        | 45.7                     | 3 (+N) | 645 x 585 mm             | N/A                         | N/A                             |  |