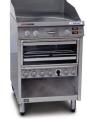

# Electric Hotplate/Grill

# Energy Efficient | High Performance | Longevity | Easy to Clean

The Austheat 3 phase electric hotplate griller is the ideal solution for busy fast food outlets where high speed grilling and toasting is required. Ideal as a hamburger or grill station, the Austheat hotplate/griller is designed to work either as a stand alone machine or alongside Austheat deep fryers in a modular configuration.

#### AHT860 with toasting / salamander function

- Ideal for high speed grilling and toasting of foods, such as hamburgers, steak and eggs
- Individual control for left & right cooking zones with separate Cook/Idle (standby) functionality
- The toaster has a dedicated element for perfect one-sided toasting / salamander function
- The toaster also has a Cook/Idle (i.e. standby) setting for quick switching between high and low settings