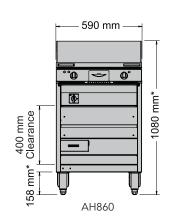

AHT860

AH860

#### Features of both AHT860 and AH860:

- 3 phase electric hotplate / griddle toaster
- 12 mm thick heavy-duty machined steel hotplate
- Easily readable twin digital temperature displays
- Castors on the rear and adjustable legs at the front.

### **SPECIFICATIONS**

| MODEL  | HOTPLATE<br>POWER | TOASTER<br>POWER | TOTAL<br>POWER | TOTAL<br>CURRENT<br>Amps | PHASE  | COOKING<br>PLATE<br>AREA | APPROX.<br>TOASTING<br>AREA | TOASTING<br>HEIGHT<br>CLEARANCE |  |
|--------|-------------------|------------------|----------------|--------------------------|--------|--------------------------|-----------------------------|---------------------------------|--|
| AHT860 | 10.5 kW           | 1.7 kW           | 12.5 kW        | 54.5                     | 3 (+N) | 645 x 585 mm             | 490 x 410 mm                | 135 mm                          |  |
| AH860  | 10.5 kW           | N/A              | 10.5 kW        | 45.7                     | 3 (+N) | 645 x 585 mm             | N/A                         | N/A                             |  |