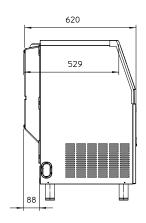

#### Dimensions

| Differisions   |                        |  |
|----------------|------------------------|--|
| Width:         | 535mm                  |  |
| Depth:         | 620mm                  |  |
| Height:        | 890mm (including legs) |  |
| Nett weight:   | 50kg                   |  |
| Packed weight: | 58kg                   |  |