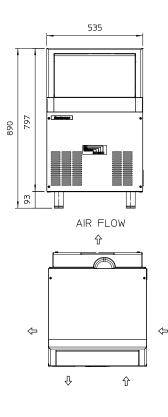

#### Dimensions

| Differisions   |                        |  |
|----------------|------------------------|--|
| Width:         | 535mm                  |  |
| Depth:         | 620mm                  |  |
| Height:        | 890mm (including legs) |  |
| Nett weight:   | 50kg                   |  |
| Packed weight: | 58kg                   |  |

### Installation distance from wall Rear 100mm

Sides 150mm Operating requirement air temperature 10-43°C