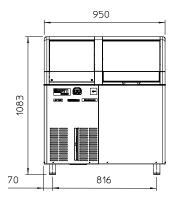

# UNIT OF MEASUREMENT: mm

- 1. 25/32" OVERFLOW DRAIN
- 2. 3/4" WATER INLET
- 3. 3/4" WATER OUTLET WATER COOLED UNIT ONLY
- 4. 3/4" WATER INLET WATER COOLED UNIT ONLY
- 5. CORD SET

## Dimensions

Width: 950mm 605mm Depth:

1083mm (including legs) Height:

Nett weight: Packed weight: 88kg