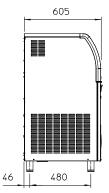

# UNIT OF MEASUREMENT: mm

- 1. 25/32" OVERFLOW DRAIN
- 2. 3/4" WATER INLET
- 3. 3/4" WATER OUTLET WATER COOLED UNIT ONLY
- 4. 3/4" WATER INLET WATER COOLED UNIT ONLY
- 5. CORD SET

## Dimensions

Width: 950mm 605mm Depth:

1083mm (including legs) Height:

Nett weight: Packed weight: 88kg