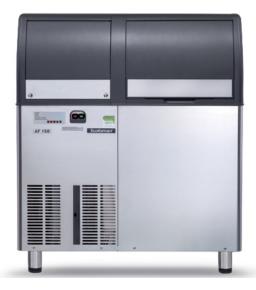

# AF Series Self Contained Flake Ice Machine – up to 160kg AF 156 AS OX Flake Ice

Flake ice

Note: Ice production rate is measured with the water temperature at 10°C and an ambient temperature of 21°C.

- Up to 160kg daily production rate
- 60kg storage bin capacity
- Air cooled version
- XSafe Natural Sanitation System
- Stainless steel auger and freezing cylinder evaporator
- Water in / ice out concept limits excess energy, water and time wastage
- Agion Technology resists the growth of microbes and the development of unpleasant odours
- Simple, reliable electromechanic controls
- Clean alert indicator to clean filter
- Resistant stainless steel exterior
- Easy access front condenser air filter
- External indicator lights to show operation status
- Includes removable air filter, ice scoop, water and drain hose

# **AF 156 AS OX**