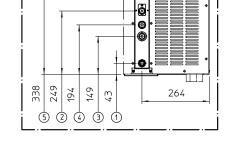

# UNIT OF MEASUREMENT: mm

- 1. 25/32" OVERFLOW DRAIN
- 2. 3/4" WATER INLET
- 3. 3/4" WATER OUTLET WATER COOLED UNIT ONLY
- 4. 3/4" WATER INLET WATER COOLED UNIT ONLY
- 5. CORD SET

## Dimensions

Width: 950mm 605mm Depth:

1083mm (including legs) Height:

Nett weight: Packed weight: 88kg