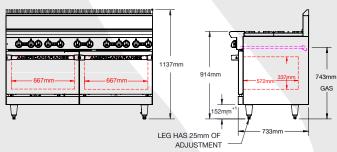

#### **TECHNICAL DATA:**

**Dimensions (W x D x H):** 1524 x 828 x 1137

Total Weight: 344 Kg

Burners: 6 x 26MJ/Hr burners
609mm wide, 16mm thick
42MJ/Hr Griddle plate

**Oven:** 2 x 25MJ/Hr

667 x 572 x 337mm cavity