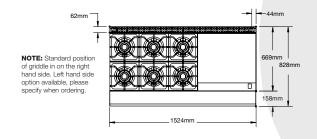

#### **TECHNICAL DATA:**

**Dimensions (W x D x H):** 1524 x 828 x 1137

Total Weight: 344 Kg

Burners: 6 x 26MJ/Hr burners
609mm wide, 16mm thick
42MJ/Hr Griddle plate

**Oven:** 2 x 25MJ/Hr

667 x 572 x 337mm cavity