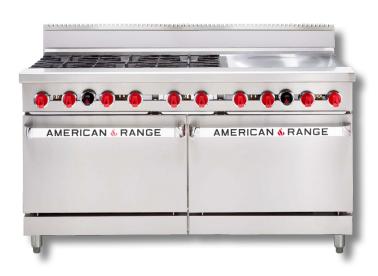

## AMERICAN NRANGE

# AAR.6B.24G

The 60" Oven Range Series is designed for heavy duty use and performance. All the latest technology is incorporated to provide the best value for money.

Quality, dependability and customer satisfaction make American Range the ultimate choice.

#### **FEATURES & BENEFITS:**

- 303mm open burners / highly polished 16mm thick steel griddle plate over double integrated static oven
- All stainless steel front, sides, rear flue
- Heavy gauge welded frame construction with heavy duty stainless steel landing ledge
- Chrome plated steel legs
- Removable stainless steel door for easy cleaning
- Oven thermostat controls temperature from 70°C 260°C
- Two chrome plated oven racks in enamelled oven bottom, sides, back and door liner
- Two piece, lift-off easy clean burners
- Removable full width drip pan under open burners and grease drawer for griddles
- Open burner Manually lit, No pilot, with flame failure. Simple - low maintenance
- Griddle burner Piezo ignition with pilot
- Oven burner Piezo ignition with pilot