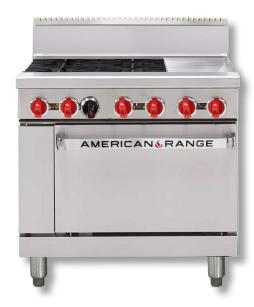

# AAR.4B.12G

**PROJECT** 

**ITEM** 

QUANTITY

DATE

The 36" Oven Range Series is designed for heavy duty use and performance. All the latest technology is incorporated to provide the best value for money.

Quality, dependability and customer satisfaction make American Range the ultimate choice.

### **FEATURES & BENEFITS:**

- 303mm open burners / highly polished 16mm thick steel griddle plate over integrated static oven
- Cast iron trivet is reversible to accept flat pans or woks
- All stainless steel front, sides, rear flue
- Heavy gauge welded frame construction with heavy duty stainless steel landing ledge
- Chrome plated steel legs
- Removable stainless steel door for easy cleaning
- Oven thermostat controls temperature from 70°C 260°C
- Two chrome plated oven racks in enamelled oven bottom, sides, back and door liner
- Two piece, lift-off easy clean burners
- Removable drip pan under open burners and greece drower for griddles.