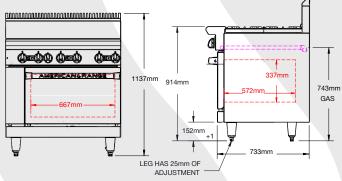

#### **TECHNICAL DATA:**

**Dimensions (W x D x H):** 914 x 828 x 1137

Total Weight: 200 Kg

Burners: 4 x 26MJ/Hr burners
305mm wide, 16mm thick
21MJ/Hr Griddle plate

Oven: 25MJ/Hr

667 x 572 x 337mm cavity

| GAS DETAILS             | Natural<br>Gas (NG) | Universal<br>LP Gas (ULPG) |
|-------------------------|---------------------|----------------------------|
| Minimum Supply Pressure | 1.13 kPa            | 2.75 kPa                   |
| Operating Pressure      | 1.0 kPa             | 2.49 kPa                   |
| Total Gas Supply        | 150MJ/Hr            | 147MJ/Hr                   |

3/4" BSP connection

NOTE: It is the responsibility of the installing gas plumber to ensure correct supply and connection sustaining appropriate pressure when all appliances are full on