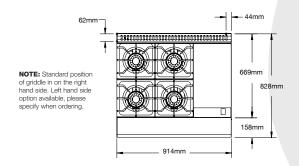

#### **TECHNICAL DATA:**

**Dimensions (W x D x H):** 914 x 828 x 1137

Total Weight: 200 Kg

Burners: 4 x 26MJ/Hr burners
305mm wide, 16mm thick
21MJ/Hr Griddle plate

Oven: 25MJ/Hr

667 x 572 x 337mm cavity

| GAS DETAILS             | Natural<br>Gas (NG) | Universal<br>LP Gas (ULPG) |
|-------------------------|---------------------|----------------------------|
| Minimum Supply Pressure | 1.13 kPa            | 2.75 kPa                   |
| Operating Pressure      | 1.0 kPa             | 2.49 kPa                   |
| Total Gas Supply        | 150MJ/Hr            | 147MJ/Hr                   |