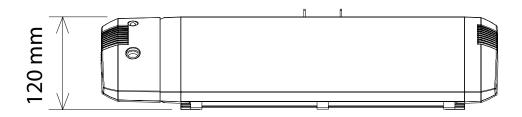

#### **DIMENSIONS**

| External Width  | 540 |  |
|-----------------|-----|--|
| External Height | 195 |  |
| External Depth  | 120 |  |

Phone: 1800 183 818 | Email: support@thegoodlady.com.au Website: www.thegoodlady.com.au

FRONT

**TOP** 