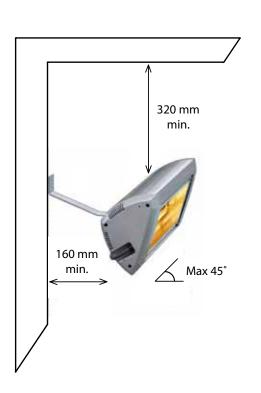

#### **WALL INSTALLATION**

Heliosa must be placed perfectly horizontal and outside distances as above.

We reserve the right to alter specifications without notice.