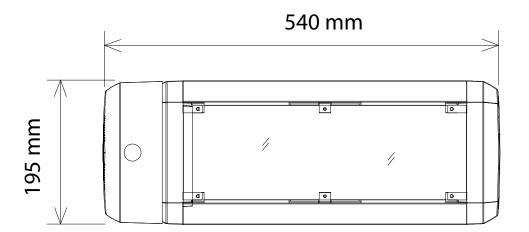

#### **DIMENSIONS**

| External Width  | 540 |  |
|-----------------|-----|--|
| External Height | 195 |  |
| External Depth  | 120 |  |