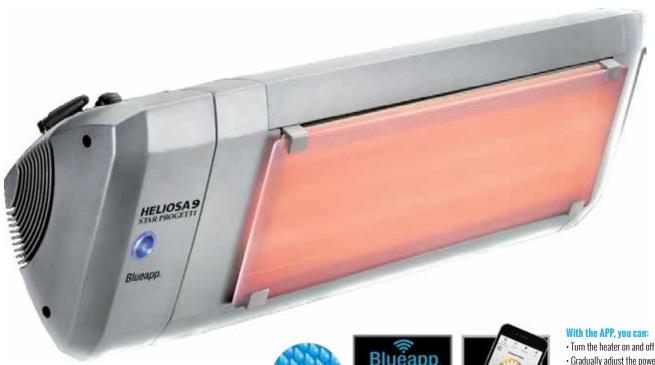

# Heliosa 9.3 Waterproof Heater 9/3S20BTW - Bluetooth control & white glass

- · Gradually adjust the power from 0 to 100% on each heater or simultaneously all heaters connected to the transmitter operating area
- Manage up to 15 heaters
- · Customise the heater profiles and set a password
- Set sleep timer

## **Main Features**

- Heats up to 20-25 square metres
- IPX5 waterproof
- Silver colour
- Thermoresistant front glass
- Reflective aluminum reflector
- Power cable length 5 metres
- Suitable for both inside and outside areas
- Bluetooth control via smartphone app
- Remote control