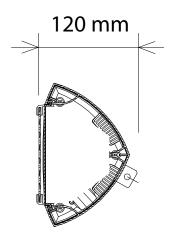

#### **DIMENSIONS**

| External Width  | 540 |  |
|-----------------|-----|--|
| External Height | 195 |  |
| External Depth  | 120 |  |

Phone: 1800 183 818 | Email: support@thegoodlady.com.au Website: www.thegoodlady.com.au

FRONT

**TOP** 