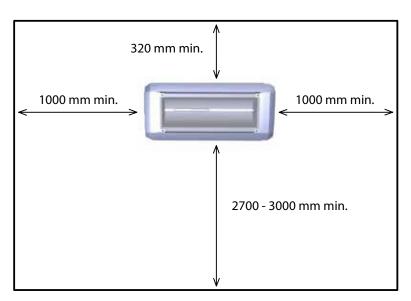

#### **WALL INSTALLATION**

Heliosa must be placed perfectly horizontal and outside distances as above.

We reserve the right to alter specifications without notice.