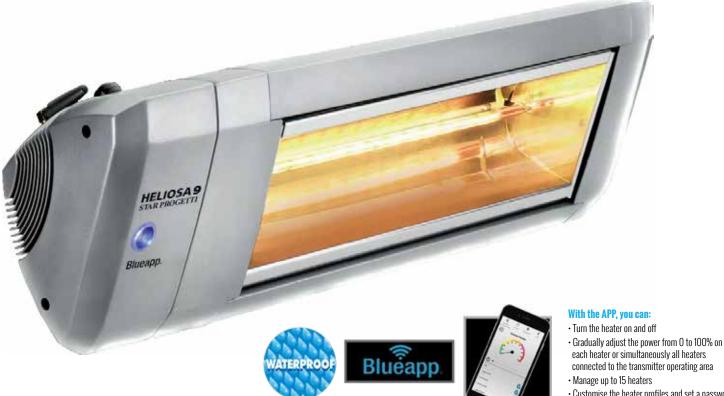

# Heliosa 9.2 Waterproof Heater 9/2S22BT - Bluetooth control

#### · Customise the heater profiles and set a password

Set sleep timer

# **Main Features**

- Heats up to 20-25 square metres
- IPX5 waterproof
- Silver colour
- Oven painted with epoxy powder
- Reflective aluminum reflector
- Power cable length 5 metres
- Suitable for both inside and outside areas
- Bluetooth control via smartphone app
- Remote control