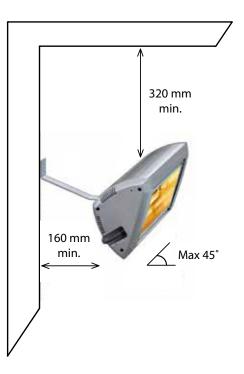

### WALL INSTALLATION

Heliosa must be placed perfectly horizontal and outside distances as above.

We reserve the right to alter specifications without notice.