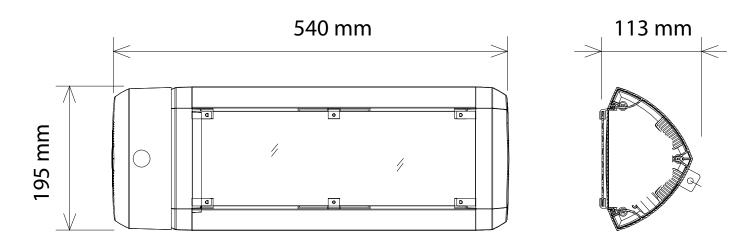

### DIMENSIONS

| External Width  | 540 |
|-----------------|-----|
| External Height | 195 |
| External Depth  | 113 |

### FRONT