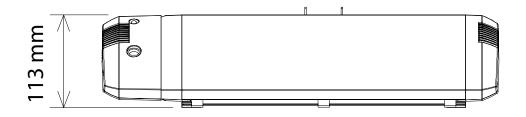

### DIMENSIONS

| External Width  | 540 |
|-----------------|-----|
| External Height | 195 |
| External Depth  | 113 |

### SIDE

TOP