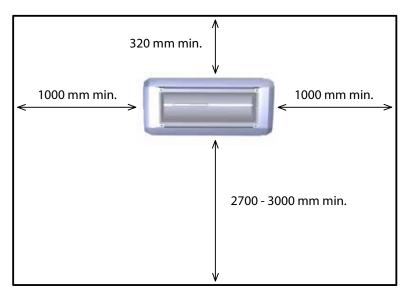

### WALL INSTALLATION

Heliosa must be placed perfectly horizontal and outside distances as above.

We reserve the right to alter specifications without notice.