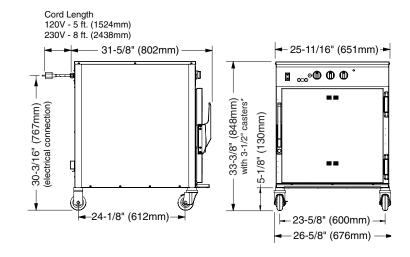

**DIMENSIONS** 

- Induces natural enzyme action in meat for tenderizing.
- Less energy usage than conventional ovens.
- Reduces labour and evens out work loads.
- Non-magnetic stainless steel interior, racks, and shelves resist
- Stackable design for additional capacity.

SPECIFICATIONS ARE SUBJECT TO CHANGE WITHOUT NOTICE.

| External: 676W x 802D x 848H mm |                                               |
|---------------------------------|-----------------------------------------------|
| Internal: 559W x 673D x 510H mm |                                               |
| TECHNICAL DATA                  |                                               |
| Power supply:                   | 230V, 15A, 1P                                 |
| Hertz:                          | 50/60                                         |
| Amps:                           | 12.2                                          |
| kW:                             | 2.8                                           |
| Compartments:                   | 1                                             |
| Pan capacity:                   | 9 x 65mm depth GN1/1<br>5 x 100mm depth GN1/1 |