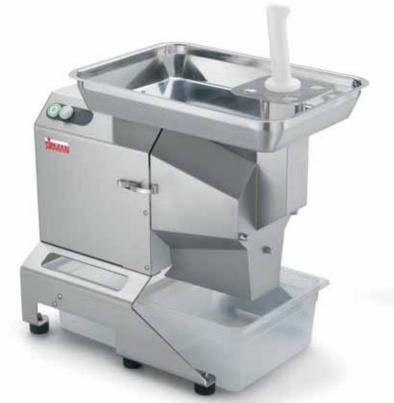

## **EX-TRACTOR**

## automatic sieve

- · Is a modern motorized vegetable mill which, thanks to its interchangeable sieve system, allows you to process fruit and vegetables at great speed. It can also be used as a pitter for ripe fruit, where the pulp can be easily separated from the bone.
- · Machine with simple use and easy maintenance, quick and easy even in cleaning operations.
- Machine body made of AISI 304 stainless steel
  Hopper, head, spatula blade and sieves are made of Aisi 304 stainless steel, they can be easily disassembled and washed in the dishwasher
- Different filters with 1, 3 and 5 mm mesh available, not included.
- Perfect for fruit and vegetable jams and compotes, excellent for tomato purée and vegetables in general.
- Useful for extracting both fish and meat concentrates using cooking juices.
- · Equipped with two containers to collect waste and refined product separately

Easy disassembly

IP 67 stainless steel controls

Stainless steel paddle structure

|            | •       |     | 0      |      | A   | B  | (C) | D   | E   | F   | G   | $\bigcirc$ |     | L   | RG |             |    |
|------------|---------|-----|--------|------|-----|----|-----|-----|-----|-----|-----|------------|-----|-----|----|-------------|----|
|            | watt/Hp |     | r.p.m. | lt . | mm  | mm | mm  | mm  | mm  | mm  | mm  | mm         | mm  | mm  | kg | mm          | kg |
| Ex-Tractor | 745/1   | 1ph | 1300   | 10   | 323 | 28 | 288 | 210 | 377 | 657 | 158 | 281        | 583 | 739 | 38 | 750x580x800 | 49 |