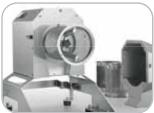

## automatic sieve

- · Is a modern motorized vegetable mill which, thanks to its interchangeable sieve system, allows you to process fruit and vegetables at great speed. It can also be used as a pitter for ripe fruit, where the pulp can be easily separated from the bone.
- · Machine with simple use and easy maintenance, quick and easy even in cleaning operations.
- Machine body made of AISI 304 stainless steel
  Hopper, head, spatula blade and sieves are made of Aisi 304 stainless steel, they can be easily disassembled and washed in the dishwasher
- Different filters with 1, 3 and 5 mm mesh available, not included.
- Perfect for fruit and vegetable jams and compotes, excellent for tomato purée and vegetables in general.
- Useful for extracting both fish and meat concentrates using cooking juices.
- · Equipped with two containers to collect waste and refined product separately

Easy disassembly

IP 67 stainless steel controls

Stainless steel paddle structure

|            | •       |     | 0      |      | A   | B  | (C) | D   | E   | F   | G   | $\bigcirc$ |     | L   | RG |             |    |
|------------|---------|-----|--------|------|-----|----|-----|-----|-----|-----|-----|------------|-----|-----|----|-------------|----|
|            | watt/Hp |     | r.p.m. | lt . | mm  | mm | mm  | mm  | mm  | mm  | mm  | mm         | mm  | mm  | kg | mm          | kg |
| Ex-Tractor | 745/1   | 1ph | 1300   | 10   | 323 | 28 | 288 | 210 | 377 | 657 | 158 | 281        | 583 | 739 | 38 | 750x580x800 | 49 |