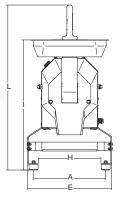

Easy disassembly

IP 67 stainless steel controls

Stainless steel paddle structure

|            | •       |     | 0      |      | A   | B  | (C) | D   | E   | F   | G   | $\bigcirc$ |     | L   | RG |             |    |
|------------|---------|-----|--------|------|-----|----|-----|-----|-----|-----|-----|------------|-----|-----|----|-------------|----|
|            | watt/Hp |     | r.p.m. | lt . | mm  | mm | mm  | mm  | mm  | mm  | mm  | mm         | mm  | mm  | kg | mm          | kg |
| Ex-Tractor | 745/1   | 1ph | 1300   | 10   | 323 | 28 | 288 | 210 | 377 | 657 | 158 | 281        | 583 | 739 | 38 | 750x580x800 | 49 |