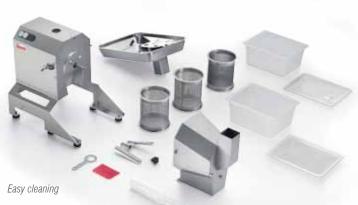

## automatic sieve

- · Is a modern motorized vegetable mill which, thanks to its interchangeable sieve system, allows you to process fruit and vegetables at great speed. It can also be used as a pitter for ripe fruit, where the pulp can be easily separated from the bone.
- · Machine with simple use and easy maintenance, quick and easy even in cleaning operations.
- Machine body made of AISI 304 stainless steel
  Hopper, head, spatula blade and sieves are made of Aisi 304 stainless steel, they can be easily disassembled and washed in the dishwasher
- Different filters with 1, 3 and 5 mm mesh available, not included.
- Perfect for fruit and vegetable jams and compotes, excellent for tomato purée and vegetables in general.
- Useful for extracting both fish and meat concentrates using cooking juices.
- · Equipped with two containers to collect waste and refined product separately

Easy disassembly

IP 67 stainless steel controls

Stainless steel paddle structure

|            | •       |     | 0      |      | A   | B  | (C) | D   | E   | F   | G   | $\bigcirc$ |     | L   | RG |             |    |
|------------|---------|-----|--------|------|-----|----|-----|-----|-----|-----|-----|------------|-----|-----|----|-------------|----|
|            | watt/Hp |     | r.p.m. | lt . | mm  | mm | mm  | mm  | mm  | mm  | mm  | mm         | mm  | mm  | kg | mm          | kg |
| Ex-Tractor | 745/1   | 1ph | 1300   | 10   | 323 | 28 | 288 | 210 | 377 | 657 | 158 | 281        | 583 | 739 | 38 | 750x580x800 | 49 |