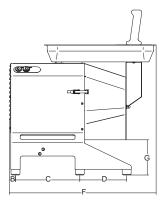

Easy disassembly

IP 67 stainless steel controls

Stainless steel paddle structure

|            | •       |     | 0      |      | A   | B  | (C) | D   | E   | F   | G   | $\bigcirc$ |     | L   | RG |             |    |
|------------|---------|-----|--------|------|-----|----|-----|-----|-----|-----|-----|------------|-----|-----|----|-------------|----|
|            | watt/Hp |     | r.p.m. | lt . | mm  | mm | mm  | mm  | mm  | mm  | mm  | mm         | mm  | mm  | kg | mm          | kg |
| Ex-Tractor | 745/1   | 1ph | 1300   | 10   | 323 | 28 | 288 | 210 | 377 | 657 | 158 | 281        | 583 | 739 | 38 | 750x580x800 | 49 |