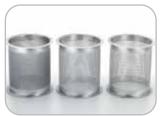

## automatic sieve

- · Is a modern motorized vegetable mill which, thanks to its interchangeable sieve system, allows you to process fruit and vegetables at great speed. It can also be used as a pitter for ripe fruit, where the pulp can be easily separated from the bone.
- · Machine with simple use and easy maintenance, quick and easy even in cleaning operations.
- Machine body made of AISI 304 stainless steel
  Hopper, head, spatula blade and sieves are made of Aisi 304 stainless steel, they can be easily disassembled and washed in the dishwasher
- Different filters with 1, 3 and 5 mm mesh available, not included.
- Perfect for fruit and vegetable jams and compotes, excellent for tomato purée and vegetables in general.
- Useful for extracting both fish and meat concentrates using cooking juices.
- · Equipped with two containers to collect waste and refined product separately