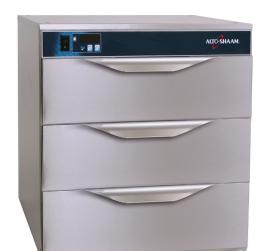

624mm WIDE TRIPLE DRAWER WARMER

National Head Office 156 Swann Drive Derrimut VIC 3030

Derrimut VIC 3030 Tel: +61 3 8369 4600 Fax: +61 3 8369 4699 Melbourne 96-100 Tope Street South Melbourne VIC 3205 Tel: +61 3 8699 1200 Fax: +61 3 8699 1299 Sydney 20/4 Avenue of the Americas Newington, NSW 2127

Drawer warmer is controlled by ON/OFF adjustable thermostat with a range of 16° to 93°C and includes holding temperature gauge to monitor temperature.

Each drawer includes 508mm x 305mm x 152mm stainless steel pan. Removable 16 gauge stainless steel drawer rail supports per drawer. The drawer assembly is easily adapted to accept an oversized pan that is 381mm x 508mm x 127mm for greater capacity. The drawer warmer is designed to allow stacking.

## **STANDARD FEATURES**

- HALO HEAT a controlled, uniform heat source that gently surrounds foods for better appearance, taste, and longer holding life.
- · Product moisture is retained without adding water.
- Holding temperature gauge monitors inside air temperature.
- Extra large pans for additional capacity, or can be adapted to accept standard full-size pans.
- Can be built into cabinets or counters. Built-in trim kits are available.
- Stackable design.