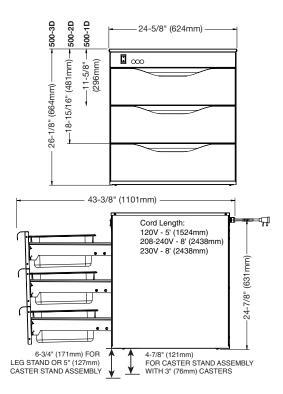

**DIMENSIONS** 

## **OPTIONAL FEATURES**

Castor stand assembly.

SPECIFICATIONS ARE SUBJECT TO CHANGE WITHOUT NOTICE.

| x 664H mm                               |  |  |
|-----------------------------------------|--|--|
| Drawer Dimension: 508W x 152D x 305H mm |  |  |
| TECHNICAL DATA                          |  |  |
| 230V, 10A, 1P                           |  |  |
| 50                                      |  |  |
| 2.6                                     |  |  |
| 0.59                                    |  |  |
|                                         |  |  |
| 75kg                                    |  |  |
|                                         |  |  |

Drawer warmer is controlled by ON/OFF adjustable thermostat with a range of 16° to 93°C and includes holding temperature gauge to monitor temperature.

Each drawer includes 508mm x 305mm x 152mm stainless steel pan. Removable 16 gauge stainless steel drawer rail supports per drawer. The drawer assembly is easily adapted to accept an oversized pan that is 381mm x 508mm x 127mm for greater capacity. The drawer warmer is designed to allow stacking.