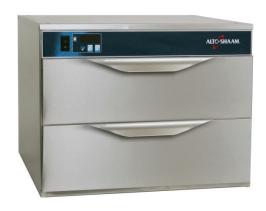

Drawer warmer is controlled by ON/OFF adjustable thermostat with a range of 16° to 93°C and includes holding temperature gauge to monitor temperature.

Each drawer includes 508mm x 305mm x 152mm stainless steel pan. Removable 16 gauge stainless steel drawer rail supports per drawer. The drawer assembly is easily adapted to accept an oversized pan that is 381mm x 508mm x 127mm for greater capacity. The drawer warmer is designed to allow stacking.

## 624mm WIDE DOUBLE DRAWER WARMER

**National Head Office** 156 Swann Drive **Derrimut VIC 3030** 

+61 3 8369 4600 Tel: Fax: +61 3 8369 4699 96-100 Tope Street South Melbourne VIC 3205 +61 3 8699 1200 Tel: +61 3 8699 1299