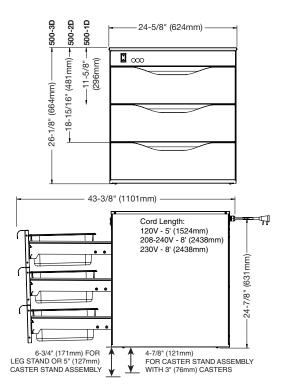

**DIMENSIONS** 

## **OPTIONAL FEATURES**

Castor stand assembly.

| External: 624W x 657D x 481H mm              |                   |
|----------------------------------------------|-------------------|
| Drawer Dimension: 508W x 152D x 305H mm      |                   |
| TECHNICAL DATA                               |                   |
| Power supply:                                | 230V, 10A, 1P     |
| Hertz:                                       | 50                |
| Amps:                                        | 2.6               |
| kW:                                          | 0.59              |
| SHIPPING DATA                                |                   |
| Ship weight:                                 | 57kg              |
| Power supply: Hertz: Amps: kW: SHIPPING DATA | 50<br>2.6<br>0.59 |