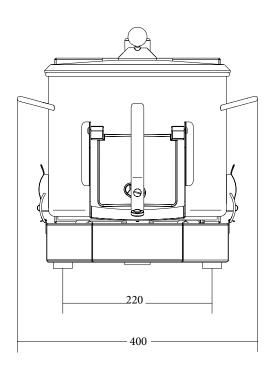

## **DIMENTIONS**

| External Width  | 400mm |  |
|-----------------|-------|--|
| External Depth  | 550mm |  |
| External Height | 690mm |  |

 $Phone: 1800\ 183\ 818 \quad Email: support@thegoodlady.com. au$ 

#### **FRONT**