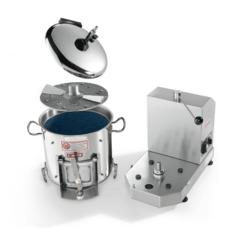

## **Main Features**

- AISI Stainless steel body
- Transmission system with self-tensioning belt Poli V
- High efficiency ventilated motors for continuous operation
- Easy to replace abrasive surface.
- Stainless peeling disc
- PP abrasive walls with easily replaceable mantle by the operator
- Patented removable dishwashing safe container and bottom peeling disc (no tools required)
- Stainless steel outlet opening with quick and sealed locking
- Microswitch on the lid
- Microswitch on outlet opening