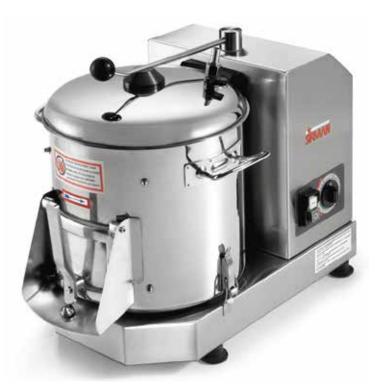

# SIRMAN PPJ6 POTATO PEELERS 41000602

## **Main Features**

- AISI Stainless steel body
- Transmission system with self-tensioning belt Poli V
- High efficiency ventilated motors for continuous operation
- Easy to replace abrasive surface.
- Stainless peeling disc
- PP abrasive walls with easily replaceable mantle by the operator
- Patented removable dishwashing safe container and bottom peeling disc (no tools required)
- Stainless steel outlet opening with quick and sealed locking
- Microswitch on the lid
- Microswitch on outlet opening

## **SPECIFICATIONS**

| <b>00</b>     |                                          |
|---------------|------------------------------------------|
| Voltage       | 220-240 Volts - 50- 60Hz                 |
| Power         | 0.5HP, 370 Watts, Single Phase           |
| Speed         | 320 RPM                                  |
| Weight        | 42 kg                                    |
| Plug Supplied | Yes 10 amp plug                          |
| Capacity      | 6 kg                                     |
| Volume        | 10 L                                     |
| Production    | 105kg/hr                                 |
| Warranty      | 4 Year Warranty (2 yr Labour 4 yr Parts) |
|               |                                          |