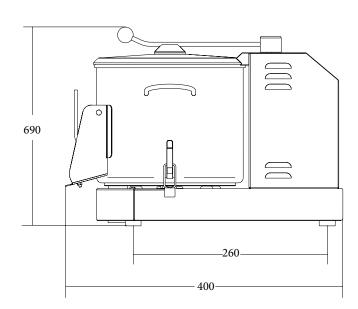

## **DIMENTIONS**

| External Width  | 400mm |  |
|-----------------|-------|--|
| External Depth  | 550mm |  |
| External Height | 690mm |  |

 $Phone: 1800\ 183\ 818 \quad Email: support@thegoodlady.com. au$ 

#### SIDE

We reserve the right to alter specifications without notice.

Phone: 1800 183 818 Email: support@thegoodlady.com.au

Website: www.thegoodlady.com.au