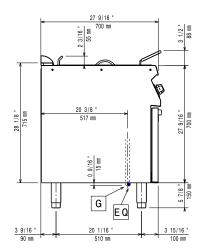

# Modular Cooking Range Line EVO700 One Well Freestanding Gas Fryer 15 liter

**EQ** = Equipotential screw **G** = Gas connection

#### Gas

Side

Gas Power:

**372070 (Z7FRGD1GF0)** 14 kW

**Standard gas delivery:** Natural Gas G20 (20mbar)

Gas Type Option: LPG; Natural Gas

Gas Inlet: 1/2"

Net weight:55 kgShipping weight:58 kgShipping height:1120 mmShipping width:460 mmShipping depth:820 mmShipping volume:0.42 m³

If appliance is set up or next to or against temperature sensitive furniture or similar, a safety gap of approximately 150 mm should be maintained or some form of heat insulation fitted.