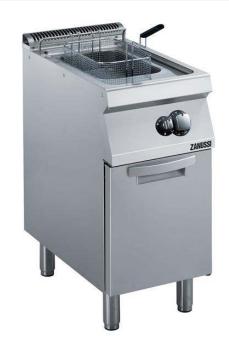

# Modular Cooking Range Line EVO700 One Well Freestanding Gas Fryer 15 liter

| ITEM #  |  |
|---------|--|
| MODEL # |  |
| NAME #  |  |
| SIS #   |  |
| AIA #   |  |

372070 (Z7FRGD1GF0)

15-It gas fryer with 1 "V" shape well (external burners) and 1 basket - free standing

#### Item No.

To be installed on height adjustable feet in stainless steel. Two high efficiency 7 kW burners in stainless steel. Suitable for natural gas or LPG. Deep drawn V-shaped well. Oil drains through a tap into a container under the well. Exterior panels in stainless steel with Scotch Brite finish. One piece pressed work top in 1.5 mm thick stainless steel. Right-angled side edges to allow flush-fitting junction between units.

#### **Main Features**

- Unit to be mounted on 50mm height adjustable feet in stainless steel.
- Deep drawn V-Shaped well.
- Two high efficiency 7 kW burners in stainless steel with flame failure device attached to the outside of the well.
- Thermostatic regulation of oil temperature up to a maximum of 185 °C.
- · Flame failure device on each burner.
- Overheat protection thermostat as standard on all units.
- Oil drains through a tap into a drainage container positioned under the well.
- All major compartments located in front of unit for ease of maintenance.
- Piezo spark ignition for added safety.
- Gas appliance supplied for use with natural or LPG gas, conversion jets supplied as standard.
- IPX 4 water protection.
- Optional portable oil quality monitoring tool (code 9B8081) for efficient oil management.

#### Construction

- Interior of well with rounded corners for ease of cleaning.
- All exterior panels in Stainless Steel with Scotch Brite finishing.
- One piece pressed 1.5 mm work top in Stainless steel.
- Model has right-angled side edges to allow flush fitting joints between units, eliminating gaps and possible dirt traps.