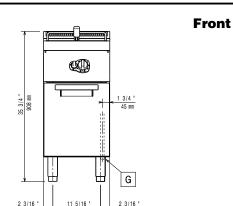

# Modular Cooking Range Line EVO700 One Well Freestanding Gas Fryer 15 liter

**EQ** = Equipotential screw **G** = Gas connection

#### Gas

Side

Gas Power:

**372070 (Z7FRGD1GF0)** 14 kW

**Standard gas delivery:** Natural Gas G20 (20mbar)

Gas Type Option: LPG; Natural Gas

Gas Inlet: 1/2"