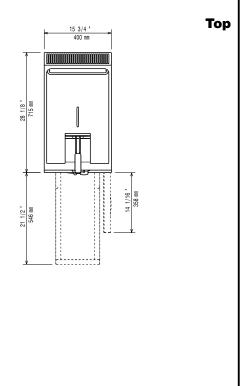

#### **Key Information:**

Usable well dimensions (width): 240 mm
Usable well dimensions (height): 505 mm
Usable well dimensions (depth): 380 mm

Well capacity: 13 It MIN; 15 It MAX
Thermostat Range: 105 °C MIN; 185 °C MAX

Net weight:55 kgShipping weight:58 kgShipping height:1120 mmShipping width:460 mmShipping depth:820 mmShipping volume:0.42 m³

If appliance is set up or next to or against temperature sensitive furniture or similar, a safety gap of approximately 150 mm should be maintained or some form of heat insulation fitted.