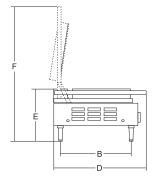

PD POWER RR-RR TIMER

|          | •     |     |         | A   | B   | <b>©</b> | D   | E   | F   | KG |             |    |
|----------|-------|-----|---------|-----|-----|----------|-----|-----|-----|----|-------------|----|
|          | watt  |     | mm      | mm  | mm  | mm       | mm  | mm  | mm  | kg | mm          | kg |
| PD Power | 4.500 | 3ph | 500x255 | 475 | 275 | 545      | 435 | 300 | 660 | 33 | 560x540x300 | 35 |