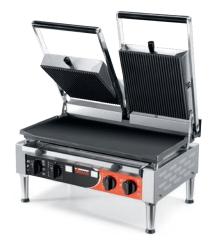

sandwich grills

- Self balancing upper plate. Shock-proof coated heating elements, adherent to the plates for a perfect thermal conductivity.
- Adjustable thermostat up to 300° C.
  Heavy-duty machine.
- Thermally protected heating elements.
- Comes with 2 timers.
- Higher legs to keep your counter under the unit clean.
- Detachable front drip tray.
- Removable hinges cover.Comes with side spacers.

PD POWER RR-RR TIMER

|          | •     |     |         | A   | B   | <b>©</b> | D   | E   | F   | KG |             |    |
|----------|-------|-----|---------|-----|-----|----------|-----|-----|-----|----|-------------|----|
|          | watt  |     | mm      | mm  | mm  | mm       | mm  | mm  | mm  | kg | mm          | kg |
| PD Power | 4.500 | 3ph | 500x255 | 475 | 275 | 545      | 435 | 300 | 660 | 33 | 560x540x300 | 35 |