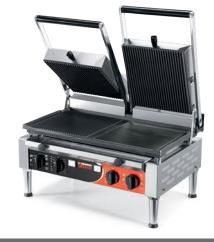

sandwich grills

- Self balancing upper plate. Shock-proof coated heating elements, adherent to the plates for a perfect thermal conductivity.
- Adjustable thermostat up to 300° C.
  Heavy-duty machine.
- Thermally protected heating elements.
- Comes with 2 timers.
- Higher legs to keep your counter under the unit clean.
- Detachable front drip tray.
- Removable hinges cover.Comes with side spacers.