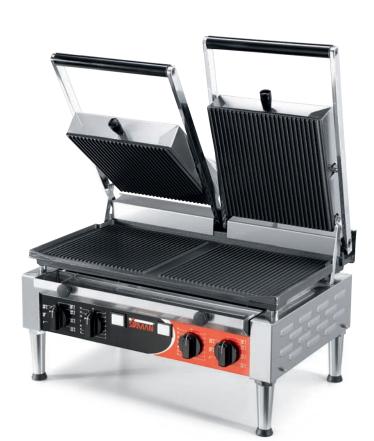

sandwich grills

- Self balancing upper plate. Shock-proof coated heating elements, adherent to the plates for a perfect thermal conductivity.
- Adjustable thermostat up to 300° C.
  Heavy-duty machine.
- Thermally protected heating elements.
- Comes with 2 timers.
- Higher legs to keep your counter under the unit clean.
- Detachable front drip tray.
- Removable hinges cover.Comes with side spacers.