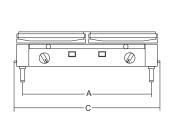

PD POWER RR-RR TIMER

|          | •     |     |         | A   | B   | <b>©</b> | D   | E   | F   | KG |             |    |
|----------|-------|-----|---------|-----|-----|----------|-----|-----|-----|----|-------------|----|
|          | watt  |     | mm      | mm  | mm  | mm       | mm  | mm  | mm  | kg | mm          | kg |
| PD Power | 4.500 | 3ph | 500x255 | 475 | 275 | 545      | 435 | 300 | 660 | 33 | 560x540x300 | 35 |