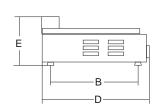

**TOP RR TIMER** 

Models key

|     | •     |     |         | A   | B   | <b>©</b> | D   | E   | <b>R</b> |             |    |
|-----|-------|-----|---------|-----|-----|----------|-----|-----|----------|-------------|----|
|     | watt  |     | mm      | mm  | mm  | mm       | mm  | mm  | kg       | mm          | kg |
| Тор | 1.800 | 1ph | 500x255 | 475 | 275 | 515      | 335 | 170 | 18       | 560x430x270 | 20 |