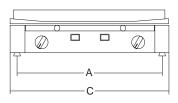

**TOP RR TIMER** 

Models key

|     | •     |     |         | A   | B   | <b>©</b> | D   | E   | <b>R</b> |             |    |
|-----|-------|-----|---------|-----|-----|----------|-----|-----|----------|-------------|----|
|     | watt  |     | mm      | mm  | mm  | mm       | mm  | mm  | kg       | mm          | kg |
| Тор | 1.800 | 1ph | 500x255 | 475 | 275 | 515      | 335 | 170 | 18       | 560x430x270 | 20 |