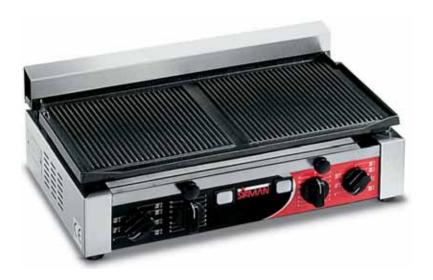

## TOP sandwich grills

- Long life cast iron plates, which ensure hygiene, acid and salt proofness and resistance to oxidation
- Ribbed, smooth or mixed ribbed/smooth cast iron or smooth stainless steel surfaces available.
- Structure in stainless steel.
- Cast iron plates with ceramic coating treatment:
  - Highest sturdiness and life time.
  - Perfect thermal conductivity.
  - Very easy to clean.
- Shock-proof coated heating elements, adherent to the plates for a perfect thermal conductivity.
- Two adjustable thermostats up to 300° C, which enable to use the plates sepa-rately.
- Heavy-duty machine.
- Mechanical timer available.