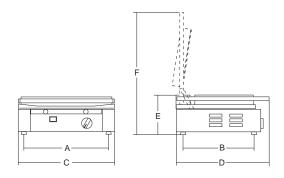

**ELIO RR** 

|      | •     |     |         | A   | B   | C   | D   | E   | F   | æ  |             |    |
|------|-------|-----|---------|-----|-----|-----|-----|-----|-----|----|-------------|----|
|      | watt  |     | mm      | mm  | mm  | mm  | mm  | mm  | mm  | kg | mm          | kg |
| Elio | 1.550 | 1ph | 250x255 | 215 | 275 | 260 | 435 | 235 | 500 | 16 | 490x320x330 | 17 |