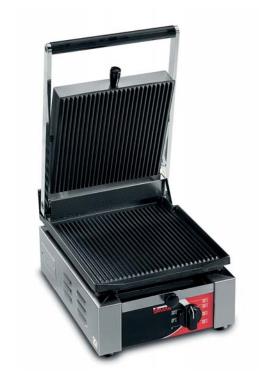

## ELIO

## piastre sandwich grills

- Thanks to its small size, it is easy to handle and to position, offering as well a large cooking surface.
- · Ribbed and smooth surfaces available.
- · Structure in stainless steel.
- Cast iron plates with ceramic coating treatment:
  - highest sturdiness and life time;
  - perfect thermal conductivity;
  - very easy to clean.
- · Adjustable upper plates.
- Self balancing upper plate.
  Shock proof posted besting along.
- Shock-proof coated heating elements, adherent to the plates for a perfect thermal conductivity.
- Adjustable thermostat up to 300° C.
- Mechanical timer available.