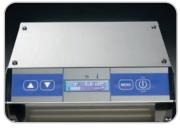

g plate guided on 4 points for uniform sealing along the entire surface.
- Adjustable sealing temperature and time.
- Adjustable sealing temperature and tim
  Electronic control with tray counting
- The tray can also be made to the customer's specifications
- Fully extractable drawer with sensor for
- automatically activating the sealing cycle
- The machine can also be used to seal very tall
- trays used in delicatessens, etc.
- Automatic cutting of the film.
- Dies available in the standard version or made to the customer's drawing

## **Options:**

- Tray lidding film
- Standard trays
  - mm 137x95 h.63
  - mm 190x137 h.72
  - mm 230x190 h.65
  - mm 260x190 h.65
- Molds of the available trays









Phone: 1800 183 818 Email: support@thegoodlady.com.au Website: www.thegoodlady.com.au



Electronic control