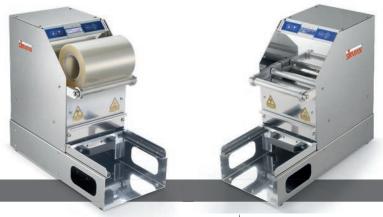

## SIGIX A20 sigilla vaschette thermosealers

- A practical and sturdy automatic thermosealers
- Stainless steel structure
- Features a motor-driven Teflon-coated aluminium sealing plate guided on 4 points for uniform sealing along the entire surface.
- Adjustable sealing temperature and time.
- Adjustable sealing temperature and tim
  Electronic control with tray counting
- The tray can also be made to the customer's specifications
- Fully extractable drawer with sensor for
- automatically activating the sealing cycle
- The machine can also be used to seal very tall
- trays used in delicatessens, etc.
- Automatic cutting of the film.
- Dies available in the standard version or made to the customer's drawing