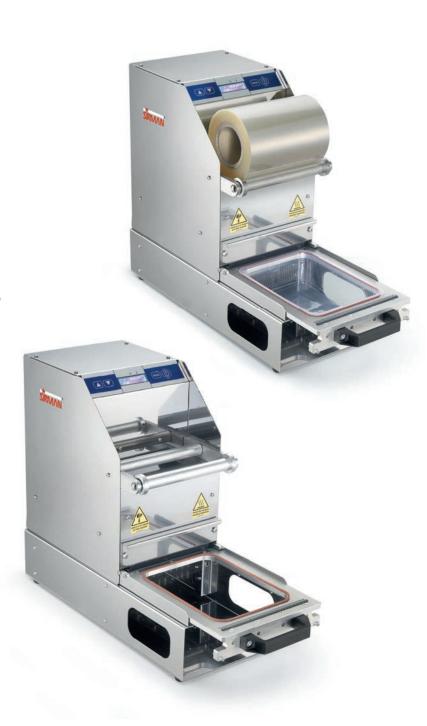

## SIGIX A20 sigilla vaschette thermosealers

- A practical and sturdy automatic thermosealers
- Stainless steel structure
- Features a motor-driven Teflon-coated aluminium sealing plate guided on 4 points for uniform sealing along the entire surface.
- Adjustable sealing temperature and time.
- Adjustable sealing temperature and tim
  Electronic control with tray counting
- The tray can also be made to the customer's specifications
- Fully extractable drawer with sensor for
- automatically activating the sealing cycle
- The machine can also be used to seal very tall
- trays used in delicatessens, etc.
- Automatic cutting of the film.
- Dies available in the standard version or made to the customer's drawing