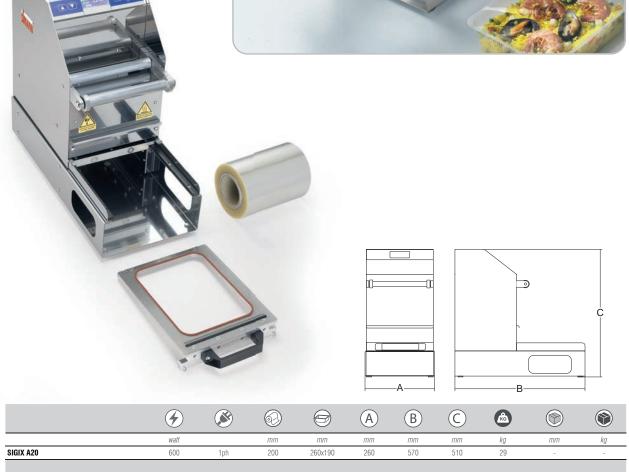

## SIGIX A20 sigilla vaschette thermosealers

- A practical and sturdy automatic thermosealers
- Stainless steel structure
- Features a motor-driven Teflon-coated aluminium sealing plate guided on 4 points for uniform sealing along the entire surface.
- Adjustable sealing temperature and time.
- Adjustable sealing temperature and tim
  Electronic control with tray counting
- The tray can also be made to the customer's specifications
- Fully extractable drawer with sensor for
- automatically activating the sealing cycle
- The machine can also be used to seal very tall
- trays used in delicatessens, etc.
- Automatic cutting of the film.
- Dies available in the standard version or made to the customer's drawing

## **Options:**

- Tray lidding film
- Standard trays
  - mm 137x95 h.63
  - mm 190x137 h.72
  - mm 230x190 h.65
  - mm 260x190 h.65
- Molds of the available trays

Phone: 1800 183 818 Email: support@thegoodlady.com.au Website: www.thegoodlady.com.au