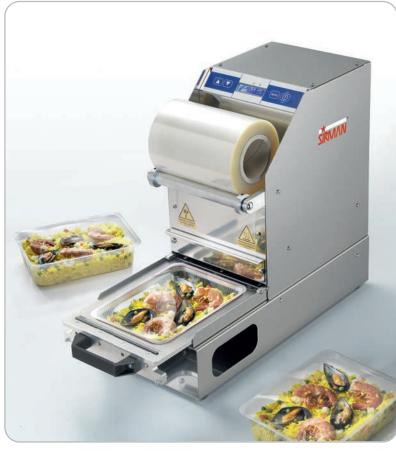

## SIGIX A20 sigilla vaschette thermosealers

- A practical and sturdy automatic thermosealers
- Stainless steel structure
- Features a motor-driven Teflon-coated aluminium sealing plate guided on 4 points for uniform sealing along the entire surface.
- Adjustable sealing temperature and time.
- Adjustable sealing temperature and tim
  Electronic control with tray counting
- The tray can also be made to the customer's specifications
- Fully extractable drawer with sensor for
- automatically activating the sealing cycle
- The machine can also be used to seal very tall
- trays used in delicatessens, etc.
- Automatic cutting of the film.
- Dies available in the standard version or made to the customer's drawing