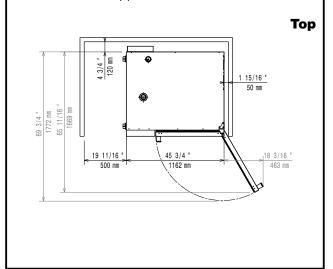

## **Key Information:**

Door hinges: Right Side External dimensions, Width: 1162 mm **External dimensions, Height:** 1794 mm External dimensions, Depth: 1066 mm Weight: 450 kg Net weight: 450 kg Shipping weight: 475 kg Shipping volume: 2.77 m<sup>3</sup>