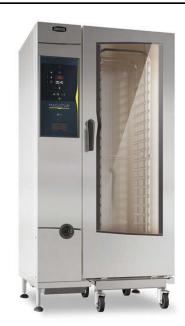

**Electric Combi Oven 20GN** 

## Magistar Combi DS Electric Combi Oven 20GN2/1

| ITEM #  |  |  |
|---------|--|--|
| MODEL # |  |  |
| NAME #  |  |  |
| SIS #   |  |  |
| AIA #   |  |  |

218835 (ZCOE202B2S0)

Magistar Combi DS combi boiler oven with digital control, 20x2/1GN, electric, programmable, automatic cleaning