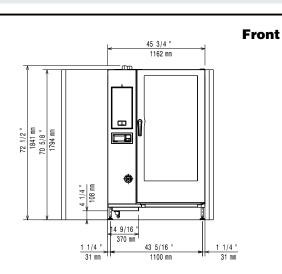

## **Key Information:**

Door hinges: Right Side External dimensions, Width: 1162 mm **External dimensions, Height:** 1794 mm External dimensions, Depth: 1066 mm Weight: 450 kg Net weight: 450 kg Shipping weight: 475 kg Shipping volume: 2.77 m<sup>3</sup>