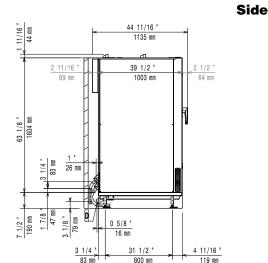

## **Key Information:**

Door hinges: Right Side External dimensions, Width: 1162 mm **External dimensions, Height:** 1794 mm External dimensions, Depth: 1066 mm Weight: 450 kg Net weight: 450 kg Shipping weight: 475 kg Shipping volume: 2.77 m<sup>3</sup>