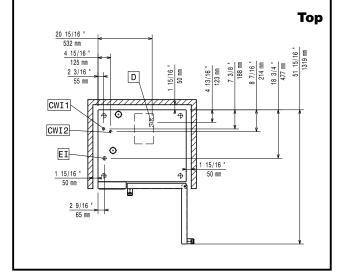

# **Magistar Combi DS Electric Combi Oven 6GN1/1**

| ITEM #      |  |  |
|-------------|--|--|
| "           |  |  |
| MODEL #     |  |  |
| NAME #      |  |  |
| SIS #       |  |  |
| <del></del> |  |  |
| AIA #       |  |  |