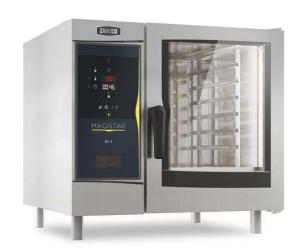

# **Magistar Combi DS Electric Combi Oven 6GN1/1**

| ITEM #      |  |  |
|-------------|--|--|
| "           |  |  |
| MODEL #     |  |  |
| NAME #      |  |  |
| SIS #       |  |  |
| <del></del> |  |  |
| AIA #       |  |  |

218830 (ZCOE61B2S0)

Magistar Combi DS combi boiler oven with digital control, 6x1/1GN, electric, programmable, automatic cleaning, boiler in AISI304