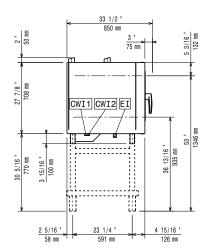

# **Magistar Combi DS Electric Combi Oven 6GN1/1**

| ITEM #      |  |  |
|-------------|--|--|
| "           |  |  |
| MODEL #     |  |  |
| NAME #      |  |  |
| SIS #       |  |  |
| <del></del> |  |  |
| AIA #       |  |  |