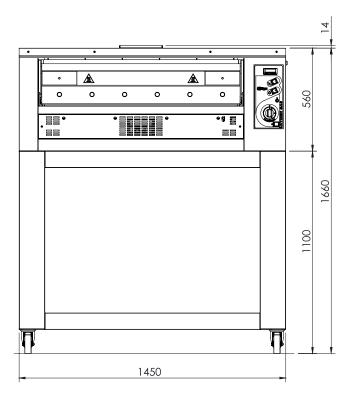

| DIMENSIONS      |      |  |
|-----------------|------|--|
| External Width  | 1450 |  |
| External Depth  | 1180 |  |
| External Height | 560  |  |
| Internal Width  | 1050 |  |
| Internal Depth  | 700  |  |
| Internal Height | 160  |  |