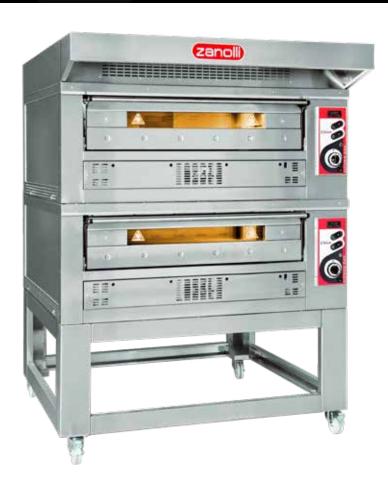

## Citizen PW 6 Gas Deck Oven

## **AVAILABLE ACCESSORIES**

- Exhaust Hood
- Leavening cabinet
- Stand

## **Main Features**

- Athermic handles
- Double glass-ceramic doors
- · Independent lighting in each chamber
- Top and bottom refractory stone
- Burner designed for stable heat production with increased power towards the door compensating for heat loss
- Omni directional wheels with brakes
- Entirely constructed from stainless steel
- Electromechanical control panel