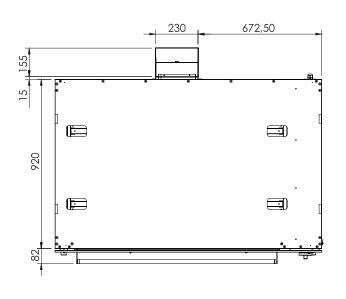

| DIMENSIONS      |      |  |
|-----------------|------|--|
| External Width  | 1450 |  |
| External Depth  | 1180 |  |
| External Height | 560  |  |
| Internal Width  | 1050 |  |
| Internal Depth  | 700  |  |
| Internal Height | 160  |  |