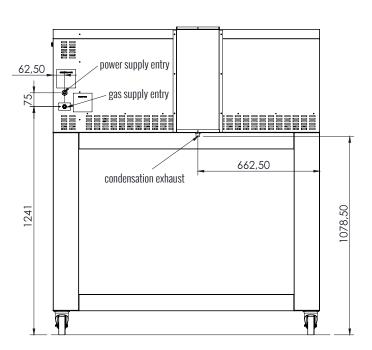

## **Main Features**

- Athermic handles
- Double glass-ceramic doors
- · Independent lighting in each chamber
- Top and bottom refractory stone
- Burner designed for stable heat production with increased power towards the door compensating for heat loss
- Omni directional wheels with brakes
- Entirely constructed from stainless steel
- Electromechanical control panel

| DIMENSIONS      |      |  |
|-----------------|------|--|
| External Width  | 1450 |  |
| External Depth  | 1180 |  |
| External Height | 560  |  |
| Internal Width  | 1050 |  |
| Internal Depth  | 700  |  |
| Internal Height | 160  |  |