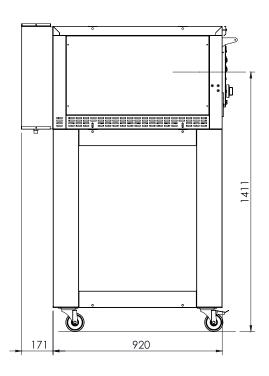

| DIMENSIONS      |      |  |
|-----------------|------|--|
| External Width  | 1450 |  |
| External Depth  | 1180 |  |
| External Height | 560  |  |
| Internal Width  | 1050 |  |
| Internal Depth  | 700  |  |
| Internal Height | 160  |  |